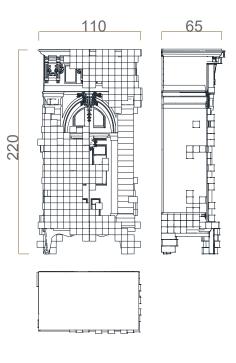

Customization: Custom sizes and colors are available with an upcharge.

Observations for mounting: Pads on the base to protect the support area. Clean and Care: Dry cloth metal cleaner for the exterior and drawers, and glass cleaner for the shelves.