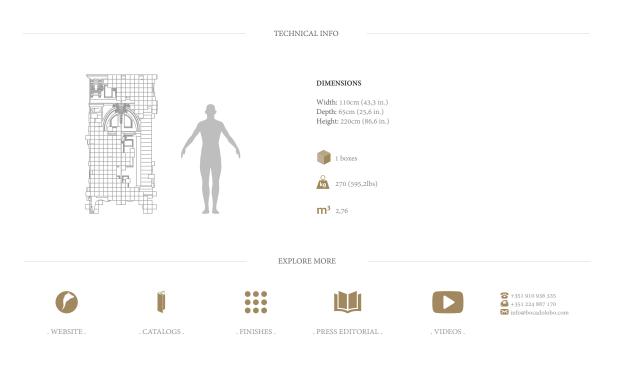

Customization: Custom sizes and colors are available with an upcharge.

Observations for mounting: Pads on the base to protect the support area. Clean and Care: Dry cloth metal cleaner for the exterior and drawers, and glass cleaner for the shelves.