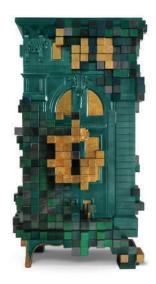

## i ted edition **PICCADILLY** CABINET

Remarkable and majestic, the Piccadilly cabinet sits comfortably in a league of its own. Taking contemporary furniture design to the very next level, the Piccadilly's intricate hand carved details, impeccable gold leaf and wood veneer application and astounding form, make it one of Boca do Lobo's most impressive pieces. Its interior features classic lines and elements, and is composed of two glass shelves and four drawers with traditional handles. The Piccadilly cabinet ultimately represents the passion felt by Boca do Lobo's talented design team and craftsmen, embodying the brand's unique philosophy and core values.

Product features: Piccadilly Cabinet made from poplar is the result of a meticulous craftsmanship and it's completed in six different finishes: colored in dark and bright emerald green, black, gilded in age golden leaf. It contains four drawers and two shelves.