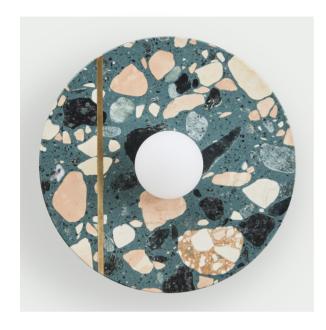

#### Description

A tribute to the famous Venetian renaissance architect and inspired by his Villa La Rotonda, where it is said that cosmic forces flow with a light that is always warm and that transforms its surroundings. This is our modern interpretation of a classic design, an ample solid circle of terrazzo in perfect proportion, which can be specified with or without brass.

#### Materials

Terrazzo, Aluminium, Opal glass, Brass