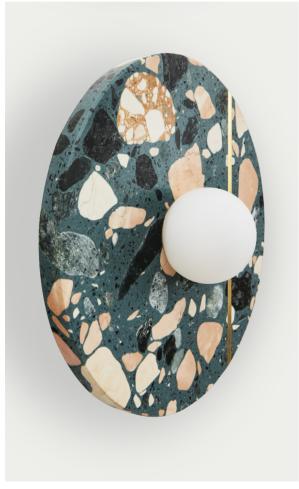

#### Description

A tribute to the famous Venetian renaissance architect and inspired by his Villa La Rotonda, where it is said that cosmic forces flow with a light that is always warm and that transforms its surroundings. This is our modern interpretation of a classic design, an ample solid circle of terrazzo in perfect proportion, which can be specified with or without brass.

#### Materials

Terrazzo, Aluminium, Opal glass, Brass