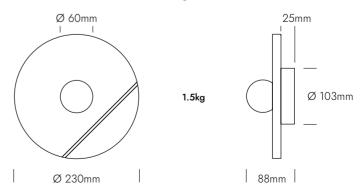

ransforms its surroundings. This is our modern interpretation of a classic design, an ample solid circle of terrazzo in perfect proportion, which can be specified with or without brass.

## Category

Wall light

#### Product Code

PAB007

#### Materials

Terrazzo, Aluminium, Opal glass, Brass

## Compliance

CE / UKCA / WEEE / REACH

#### Technical Information

- Fixed wiring
- 220 240V
- Bulb not included
- 1X G9 LED Max 4W 2700K 3000K each / Max height 50mm

#### IP Rating

IP44 Zone 2 bathroom

#### Care

Clean Terrazzo with a soft microfibre cloth with ph neutral detergent and warm water. Brass to be buffed with microfibre cloth. Glass to be cleaned with a soft dry cloth. Please expect some patination to brass over time. Always switch off power before cleaning.

# Dimensions & Weight