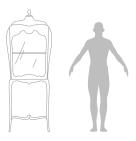

#### DIMENSIONS

Width: 70cm (27,6 in.) Deptth: 70cm (27,6 in.) Height: 196cm (77,2 in.)

2 boxes

kg 103 (227,1lbs)

m³ 1,34

EXPLORE MORE

. CATALOGS .

. FINISHES .