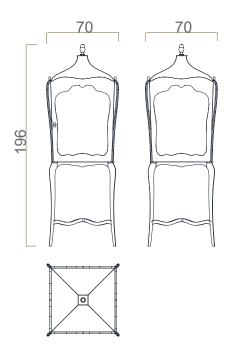

#### DIMENSIONS

Width: 70cm (27,6 in.) Deptth: 70cm (27,6 in.) Height: 196cm (77,2 in.)

2 boxes

kg 103 (227,1lbs)

m³ 1,34

EXPLORE MORE

. CATALOGS .

. FINISHES .