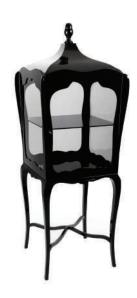

DISPLAY CASE

Palatino is one of the most ancient parts of the city, where Rome has its origins. Palatino is an exclusive and magical display case that compliments both traditional and modern home interiors. A delicate piece with a strong presence that will surprise your dearest guests when they glance at it, elegantly placed on  $% \left\{ 1\right\} =\left\{ 1\right\}$ your living room or at your entrance hall. Its frame surrounds four glass panes supported by a base that emphasizes the spirit of the piece. Elegantly crafted from mahogany this piece displays windows on all four sides.

 $\label{product features: Composed by mahogany and clear glass in the front, back and$ laterals. Contains one shelf in tempered glass. It is opened through a frontal door by closing switch.

 $\label{prop:larger} \textbf{Arts and Techniques:} \ \textbf{Joinery, Lacquering, Turnery and Varnishing.}$ 

 $Materials\ and\ Finishes:\ Mahogany,\ Glass$ 

 $\label{product options: Available in black or white.}$ 

Customization: Custom sizes and colors are available with an upcharge.

Observations for mounting: Contains pads on the base to protect the support