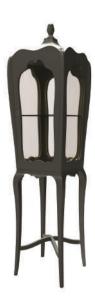

## **PALATINO SLIM**

DISPLAY CASE

Palatino Slim offers many styles and variations, bringing unique ideas into every space. And now the key moment! To open this exclusive display case you will need a special key that will lead you to a very secure and unbreakable interior, composed by a sophisticated glass finished with a precious velvet strip, visible on all four sides.

This timeless design with its gracefully arched top compliments all decors from classic to modern while providing an elegant showcase for your collection.

Product features: Composed by mahogany and clear glass in the front, back and laterals. Contains one shelf in tempered glass. It is opened through a frontal door by closing switch.