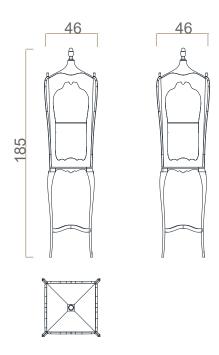

#### DIMENSIONS

Width: 46cm (18,1 in.) Depth: 46cm (18,1 in.) Height: 185cm (72,8 in.)

kg 53 (116,8lbs)

m³ 0,51

EXPLORE MORE

. CATALOGS .

. FINISHES .

. PRESS EDITORIAL .