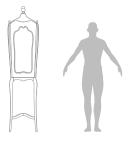

#### DIMENSIONS

Width: 46cm (18,1 in.) Depth: 46cm (18,1 in.) Height: 185cm (72,8 in.)

kg 53 (116,8lbs)

m³ 0,51

EXPLORE MORE

. CATALOGS .

. FINISHES .

. PRESS EDITORIAL .