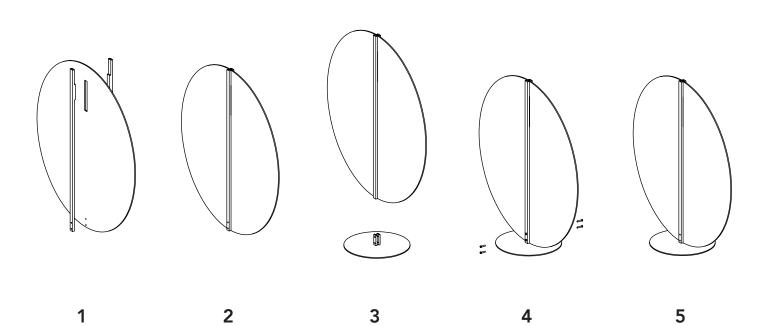

Floor Acoustic Panels Height /163 Depth /60 Width /160

Wall Acoustic Panels Height /60 Depth /1,5 Width /120

Four modules available for multiple combinations.

## Technical Features

Plywood board coverd with polyester fibre.
Upholstered in fabric and cork.
Floor: Lacquered iron pole and circular base structure.
Wall: Metal anchoring system included.
Note: floor panels joined in one piece and upholstered two sides, wall panels sold individualy and only one side wrapped upholstery.

All measurements are approximate.

FLOOR PACKAGING Parcel Sizes (cm)

3pc 168 x 8 x 165 168 x10 x 10 65ø x 5 55kg

WALL PACKAGING Parcel Sizes (cm) Weight

127 x 5 x 67 6kg

Weight

## The Novelties MISSANA PAUSE Set up instructions