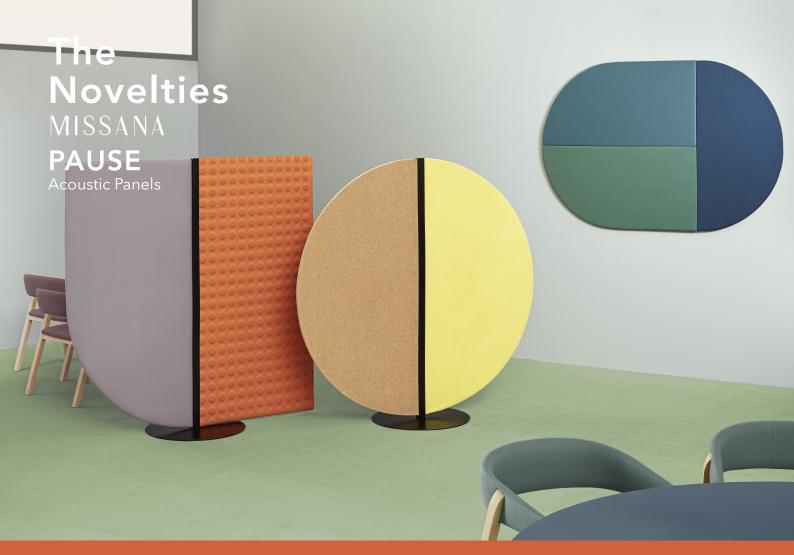

Floor Acoustic Panels Height /163 Depth /60 Width /160

Wall Acoustic Panels Height /60 Depth /1,5 Width /120

Four modules available for multiple combinations.

## Technical Features

Plywood board coverd with polyester fibre.
Upholstered in fabric and cork.
Floor: Lacquered iron pole and circular base structure.
Wall: Metal anchoring system included.
Note: floor panels joined in one piece and upholstered two sides, wall panels sold individualy and only one side wrapped upholstery.