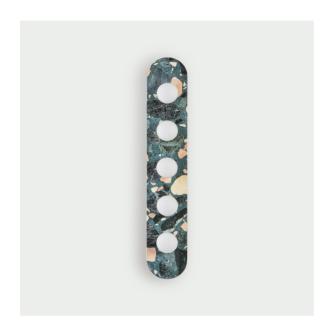

# Description

Evoking a moment in time as the Soprano is seated backstage finishing her makeup. The Operetta artfully frames a mirror with a soft radiance. Defined by a series of opal glass shades and surrounded by a melange of coloured terrazzo, this is a true statement fixture that works individually or as a pair.

#### Materials

Terrazzo, Aluminium, Opal glass