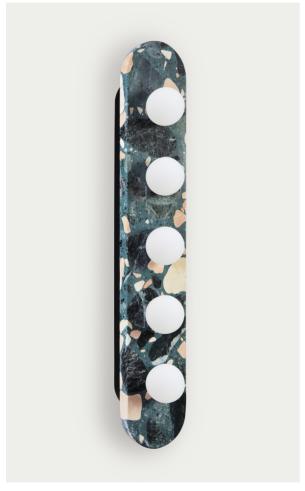

# Description

Evoking a moment in time as the Soprano is seated backstage finishing her makeup. The Operetta artfully frames a mirror with a soft radiance. Defined by a series of opal glass shades and surrounded by a melange of coloured terrazzo, this is a true statement fixture that works individually or as a pair.

#### Materials

Terrazzo, Aluminium, Opal glass