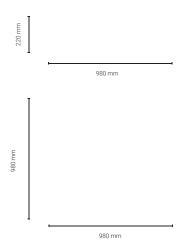

PRODUCT Arch Circle 98

SIZE 220 mm (H), 960 mm (L)

MOUNTING Pendant
PRODUCT CODE MJAR20XX.C1

FITTING GU10 socket, Type PAR16

WATT Max 11 x 5 W LED

LIGHT SOURCE GU10/PAR16 LED (not included)

Recommended: Philips or Osram