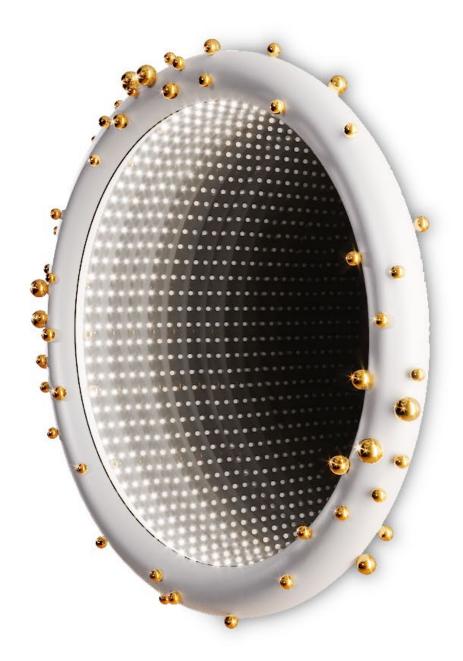

OASIS MIRROR

Oasis Mirror is exquisite in its form with rich gleaming brass balls and houses magical infinite light reflections within.

recommended use collection

In a residence, hotel, commercial space

designer description dimension

material

oasts

Richard Hutten Mirror Diameter 83 cm Depth 13 cm MDF, Plywood, Mirror, LED light, Brass

CARE Wipe gently with dry soft cloth.

Each piece in the Forest collection exalts the handmade, the painstakingly crafted, the authentic. A piece may have slight variations and tiny imperfections but these are the marks of an artisan, a testament to the individuality of each work of art. It is our belief that these variations infuse our objets d'art with desire and we assert our right to make necessary qualitative changes.