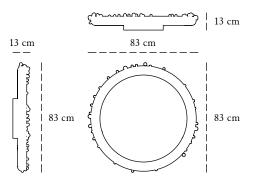

material

oasts

Richard Hutten Mirror Diameter 83 cm Depth 13 cm MDF, Plywood, Mirror, LED light, Brass

CARE Wipe gently with dry soft cloth.

Each piece in the Forest collection exalts the handmade, the painstakingly crafted, the authentic. A piece may have slight variations and tiny imperfections but these are the marks of an artisan, a testament to the individuality of each work of art. It is our belief that these variations infuse our objets d'art with desire and we assert our right to make necessary qualitative changes.