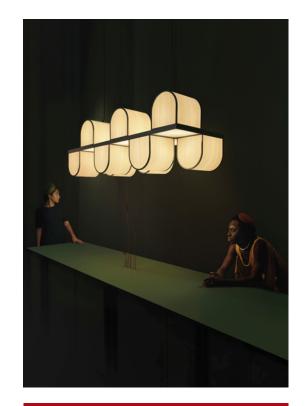

## **COMPONENTS**

Wood Veneer Shade

Metal Structure

Metal Canopy: ø8 cm

3 Steel Cable: 2.5 m

Textile Electrical Cable: 2.5 m

LIGHT SOURCE

Class I

#### WOOD VENEER & METAL FINISHES COMBINATIONS

Wood Veneer

23 - Natural White w

33 - Pale Rose

with with Metal

EG - Ea

**EG** - Earl Grey **IV** - Ivory White