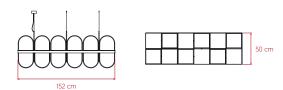

# SIZE

## **COMPONENTS**

Wood Veneer Shade

Metal Structure

Metal Canopy: ø8 cm

3 Steel Cable: 2.5 m

Textile Electrical Cable: 2.5 m

LIGHT SOURCE

Class I