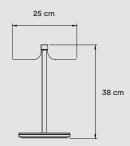

# **MATERIALS & COMPONENTS**

Wood Veneer Shade

Metal Stem & Structure

Black Electrical cable with Dimming Switch: 145 cm

Plug-in Driver