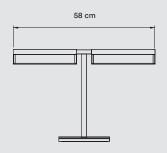

# **MATERIALS & COMPONENTS**

Wood Veneer Shade

Metal Stem & Structure

Black Electrical cable with Dimming Switch: 145 cm

Plug-in Driver