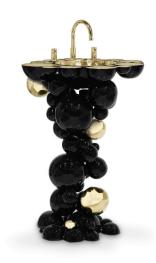

### **NEWTON | FREESTANDING**

Newton is an organic shaped freestanding made out of casted aluminium spheres that merge to create a tabletop, providing a unique design approach to this bathroom decor piece. The spheres are finished with a high gloss black lacquer, contrasting with the cutted ones on the counter, finished in casted brass. It features an integrated round sink in polished brass for some golden accent. It is a true piece of art!.

#### MATERIALS

Counter-top: Polished Brass Sink: Polished Brass Structure: Black lacquered and gold plated casted aluminium spheres