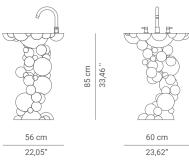

#### DIMENSIONS

WIDTH: 60 cm | 23,62" DEPTH: 56 cm | 22,05" HEIGHT: 85 cm | 33,46"