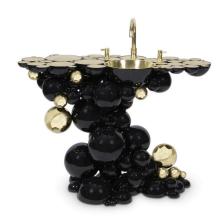

### **NEWTON** | WASHBASIN

Newton is an outstanding moment of inspiration. A luxury statement piece created in order to fulfill the needs of our clients that are looking for the best in contemporary furniture design mixed up with luxurious details and high quality materials.

Newton washbasin is a standout piece of international desire that distinguishes itself from all the other designs by its futuristic forms.

#### MATERIALS

Casted aluminum spheres, with black lacquer with high gloss varnish finishing and some spheres in brass with gold plated finishing.