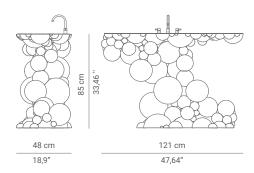

#### DIMENSIONS

WIDTH: 121 cm | 47,64" DEPTH: 48 cm | 18,9" HEIGHT: 85 cm | 33,46"