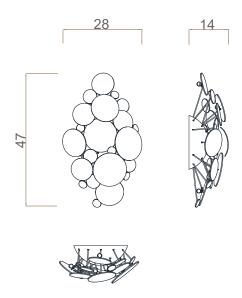

## DIMENSIONS

Width: 28cm (11,0 in.) Depth: 14cm (5,5 in.) Height: 47cm (18,5 in.)

m³ 2,33

EXPLORE MORE

. CATALOGS .

. FINISHES .

. PRESS EDITORIAL .

. VIDEOS