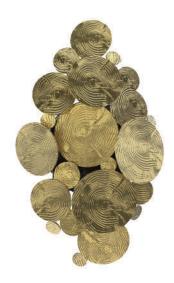

WALL LAMP

We take great pride in providing clients with the highest quality modern luxury design pieces, and Newton Wall lamp is a handcrafted piece that has something unique about it. Newton Lamp is a monumental piece which authenticates Boca do Lobo designers and artisans' work.

Product features: Newton Lamp is a monumental piece which authenticates

Boca do Lobo designers and artisans' work. Arts and Techniques: Joinery, Foundry

Materials and Finishes: Aluminum, Gold Plated.

Product Options: Limited Edition. Singular Products.