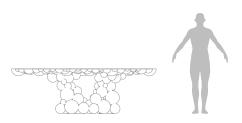

### DIMENSIONS

Width: 260cm (102,4 in.) Depth: 142cm (55,9 in.) Height: 78cm (30,7 in.)

2 boxes

kg 333 (734,1lbs)

m³ 2,33

EXPLORE MORE

. CATALOGS .

. FINISHES .