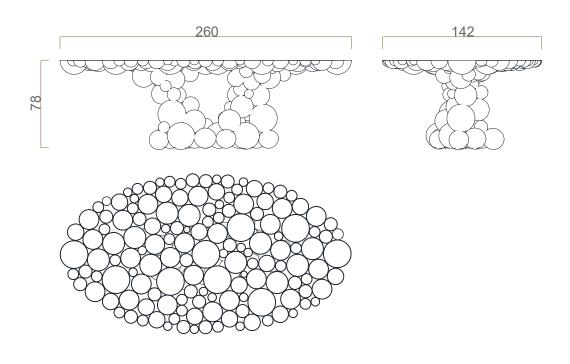

### DIMENSIONS

Width: 260cm (102,4 in.) Depth: 142cm (55,9 in.) Height: 78cm (30,7 in.)

2 boxes

kg 333 (734,1lbs)

m³ 2,33

EXPLORE MORE

. CATALOGS .

. FINISHES .