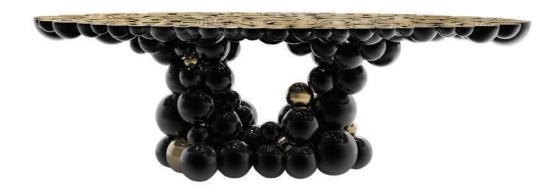

DINING TABLE

Newton is an outstanding moment of inspiration. A luxury statement piece created in order to fulfill the needs of our clients that are looking for the best in contemporary furniture design mixed up with luxurious details and high quality materials.

**Product features:** Built from brass spheres, joint to produce an outstanding pattern and structure, finished in black lacquer and gold plated. Its surface texture designed to resemble cut wood, is also gold plated.

Arts and Techniques: Sand casting, soldering, molding and sanding. Sphere polishing for lacquer and varnish coat.

Materials and Finishes: High gloss black lacquer, and gold plated spheres with gold plated brass surface with wood texture.