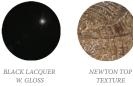

**Product features:** Console composed by metallic spheres and semi spheres joined together.

Arts and Techniques: Joinery, Foundry, Lacquering, Varnishing and Polish. Materials and Finishes: Aluminum, Black Lacquer and Gold Plated. Product Options: Limited Edition. Singular Products. Customization: Custom sizes and colors are available with an upcharge.

Observations for mounting: Pads on the base to protect the support area. Clean and Care: Dry cloth.

MATERIALS & FINISHES

STANDARD

PRODUCT OPTIONS

Custom colors and finishes are available with an upcharge. Please contact info@bocadolobo.com