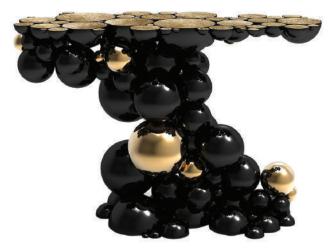

Defying laws of physics, this futuristic piece of furniture has been designed by taking inspiration from its elder brother – Newton dining table. Newton console is a standout piece of international desire that distinguishes itself from all the other designs by its futuristic forms.

**Product features:** Console composed by metallic spheres and semi spheres joined together.

Arts and Techniques: Joinery, Foundry, Lacquering, Varnishing and Polish. Materials and Finishes: Aluminum, Black Lacquer and Gold Plated. Product Options: Limited Edition. Singular Products. Customization: Custom sizes and colors are available with an upcharge.