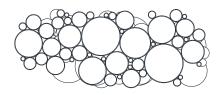

Defying laws of physics, this futuristic piece of furniture has been designed by taking inspiration from its elder brother – Newton dining table. Newton console is a standout piece of international desire that distinguishes itself from all the other designs by its futuristic forms.

**Product features:** Console composed by metallic spheres and semi spheres joined together.

Arts and Techniques: Joinery, Foundry, Lacquering, Varnishing and Polish. Materials and Finishes: Aluminum, Black Lacquer and Gold Plated. Product Options: Limited Edition. Singular Products. Customization: Custom sizes and colors are available with an upcharge.