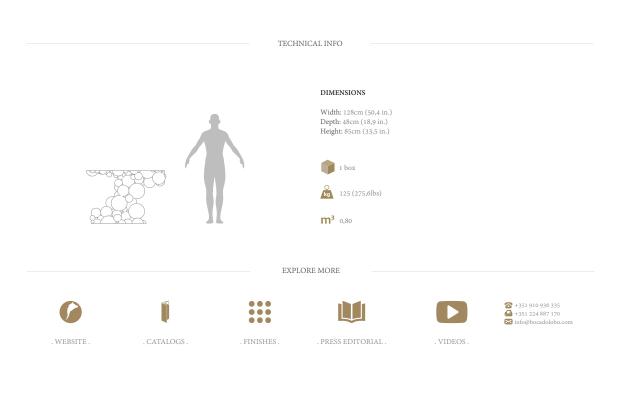

Observations for mounting: Pads on the base to protect the support area. Clean and Care: Dry cloth.

MATERIALS & FINISHES

STANDARD

PRODUCT OPTIONS

Custom colors and finishes are available with an upcharge. Please contact info@bocadolobo.com