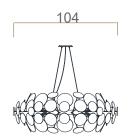

## DIMENSIONS

Width: 150cm (59,1 in.) Depth: 66cm (26,0 in.) Height: 130cm (51,2 in.)

m³ 2,33

EXPLORE MORE

. CATALOGS .

. FINISHES .

. PRESS EDITORIAL .

. VIDEOS