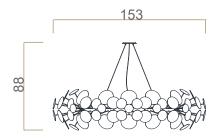

## DIMENSIONS

Width: 150cm (59,1 in.) Depth: 66cm (26,0 in.) Height: 130cm (51,2 in.)

m³ 2,33

EXPLORE MORE

. CATALOGS .

. FINISHES .

. PRESS EDITORIAL .

. VIDEOS