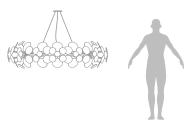

## DIMENSIONS

Width: 150cm (59,1 in.) Depth: 66cm (26,0 in.) Height: 130cm (51,2 in.)

m³ 2,33

EXPLORE MORE

. CATALOGS .

. FINISHES .

. PRESS EDITORIAL .

. VIDEOS