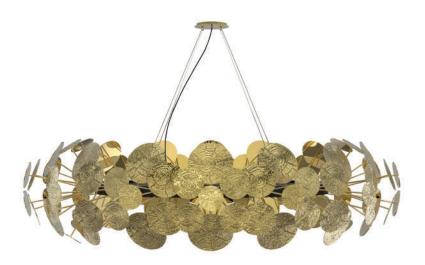

Ci ted edition

CHANDELIER

We take great pride in designing modern luxury pieces, working with special materials using artisan techniques. The Newton chandelier is a unique handcrafted piece that reflects the best of Portuguese metalwork, authenticating Boca do Lobo's core values and ethos.

Product features: Newton Chandelier is a monumental piece which authenticates Boca do Lobo designers and artisans' work.

Arts and Techniques: Joinery, Foundry

Materials and Finishes: Aluminum, Gold Plated. Product Options: Limited Edition. Singular Products.