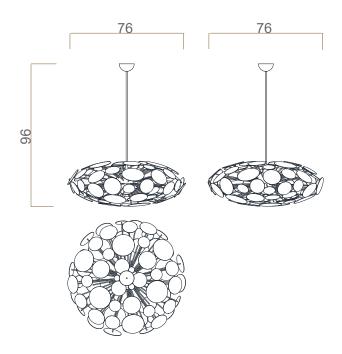

on Suspension lamp is a handcrafted piece that has something unique about it. Newton Lamp is a monumental piece which authenticates Boca do Lobo designers and artisans' work.

Product features: Newton Lamp is a monumental piece which authenticates

Boca do Lobo designers and artisans' work. Arts and Techniques: Joinery, Foundry

Materials and Finishes: Aluminum, Gold Plated.

Product Options: Limited Edition. Singular Products.

Customization: Custom sizes and colors are available with an upcharge. Observations for mounting: Pads on the base to protect the support area.

Clean and Care: Dry cloth.

# TECHNICAL INFO



### DIMENSIONS

Diameter: 76cm (29,9 in.) Height: 130cm (51,2 in.)







m³ 2,33

# EXPLORE MORE







. CATALOGS .



. FINISHES .



. PRESS EDITORIAL .





. VIDEOS





Li ted edition

ELIPTICAL SUSPENSION LAMP

MATERIALS & FINISHES

## STANDARD



POLISHED BRASS W. GLOSS



BLACK LACQUER W. GLOSS



NEWTON TOP TEXTURE

Custom colors and finishes are available with an upcharge. Please contact info@bocadolobo.com