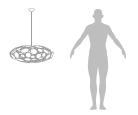

ELIPTICAL SUSPENSION LAMP

We take great pride in providing clients with the highest quality modern luxury design pieces, and Newton Suspension lamp is a handcrafted piece that has something unique about it. Newton Lamp is a monumental piece which authenticates Boca do Lobo designers and artisans' work.

Product features: Newton Lamp is a monumental piece which authenticates

Boca do Lobo designers and artisans' work. Arts and Techniques: Joinery, Foundry

Materials and Finishes: Aluminum, Gold Plated.

Product Options: Limited Edition. Singular Products.

Customization: Custom sizes and colors are available with an upcharge. Observations for mounting: Pads on the base to protect the support area.

Clean and Care: Dry cloth.

# TECHNICAL INFO



### DIMENSIONS

Diameter: 76cm (29,9 in.) Height: 130cm (51,2 in.)







m³ 2,33

# EXPLORE MORE







. CATALOGS .



. FINISHES .



. PRESS EDITORIAL .





. VIDEOS





Li ted edition

ELIPTICAL SUSPENSION LAMP

MATERIALS & FINISHES

## STANDARD



POLISHED BRASS W. GLOSS



BLACK LACQUER W. GLOSS



NEWTON TOP TEXTURE

Custom colors and finishes are available with an upcharge. Please contact info@bocadolobo.com