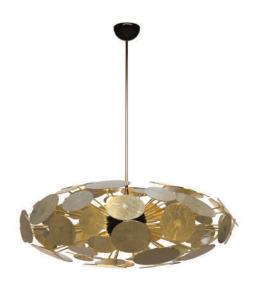

ELIPTICAL SUSPENSION LAMP

We take great pride in providing clients with the highest quality modern luxury design pieces, and Newton Suspension lamp is a handcrafted piece that has something unique about it. Newton Lamp is a monumental piece which authenticates Boca do Lobo designers and artisans' work.

Product features: Newton Lamp is a monumental piece which authenticates

Boca do Lobo designers and artisans' work. Arts and Techniques: Joinery, Foundry

Materials and Finishes: Aluminum, Gold Plated.

Product Options: Limited Edition. Singular Products.

### DIMENSIONS

Diameter: 76cm (29,9 in.) Height: 130cm (51,2 in.)

m³ 2,33