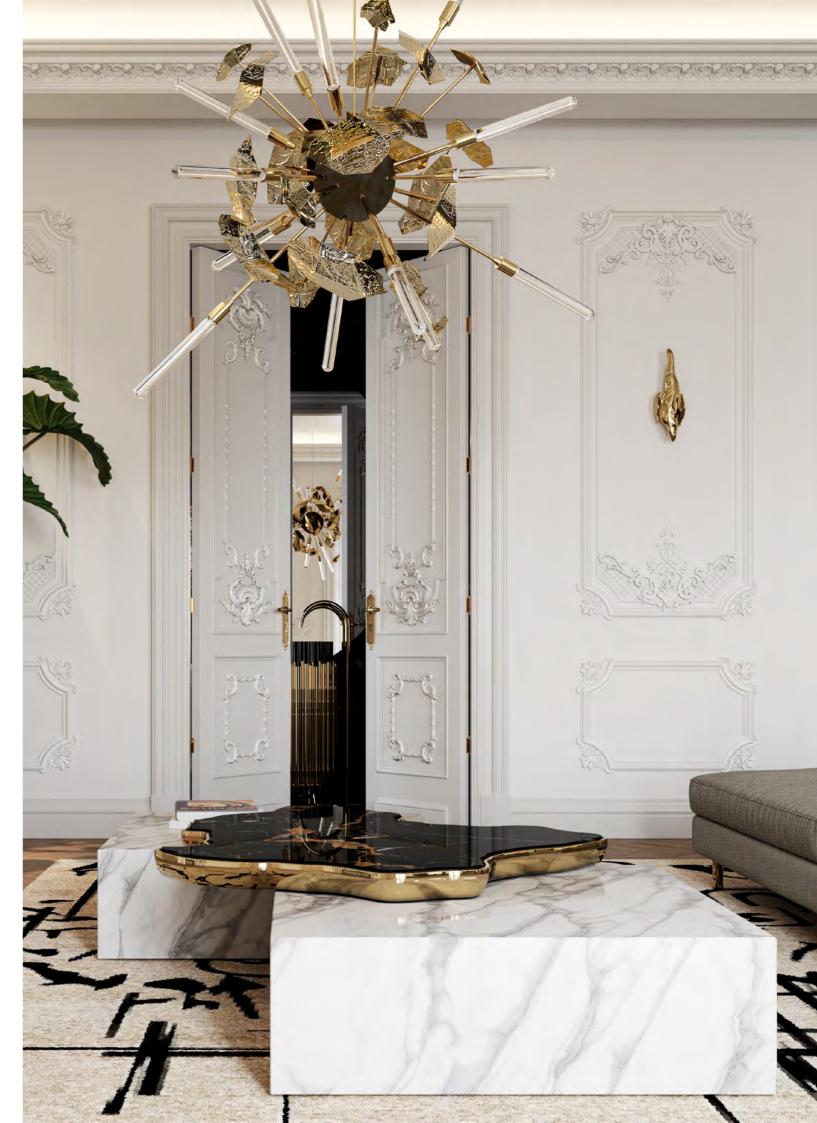

## NAVARRA CENTER TABLE

DIMENSIONS: W 206cm D 136cm H 35cm | W 81.1" D 53.5" H 13.1" MATERIALS: Marble, Cast Brass.

The design of Navarra modern center table captures unique Spanish warmth and finest craftsmanship. The rich colour background set off by thick and thin veins alike carries the eyes to the top of this table, framed by brass.

Taking inspiration from its homeland, the Navarra coffee table brings an elegant flair into your home decoration. It is a contemporary center table composed by two square marble modules, linked by an organic marble surface element on top enveloped by casted brass. An exclusive design piece and polished choice for luxury home interiors.