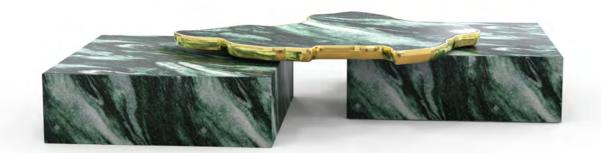

## NAVARRA CENTER TABLE

DIMENSIONS: W 206cm D 136cm H 35cm | W 81.1" D 53.5" H 13.1" MATERIALS: Marble, Cast Brass.

The design of Navarra modern center table captures unique Spanish warmth and finest craftsmanship. The rich colour background set off by thick and thin veins alike carries the eyes to the top of this table, framed by brass.

Taking inspiration from its homeland, the Navarra coffee table brings an elegant flair into your home decoration. It is a contemporary center table composed by two square marble modules, linked by an organic marble surface element on top enveloped by casted brass. An exclusive design piece and polished choice for luxury home interiors.