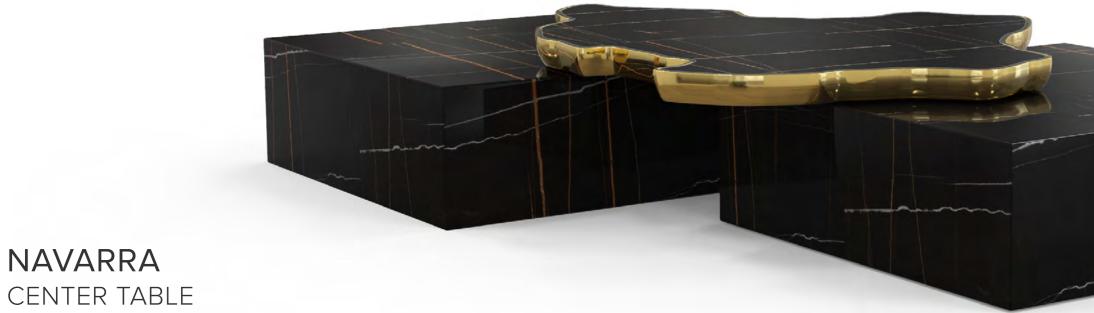

## NAVARRA CENTER TABLE

DIMENSIONS: W 206cm D 136cm H 35cm | W 81.1" D 53.5" H 13.1" MATERIALS: Marble, Cast Brass.

The design of Navarra modern center table captures unique Spanish warmth and finest craftsmanship. The rich colour background set off by thick and thin veins alike carries the eyes to the top of this table, framed by brass.

Taking inspiration from its homeland, the Navarra coffee table brings an elegant flair into your home decoration. It is a contemporary center table composed by two square marble modules, linked by an organic marble surface element on top enveloped by casted brass. An exclusive design piece and polished choice for luxury home interiors.