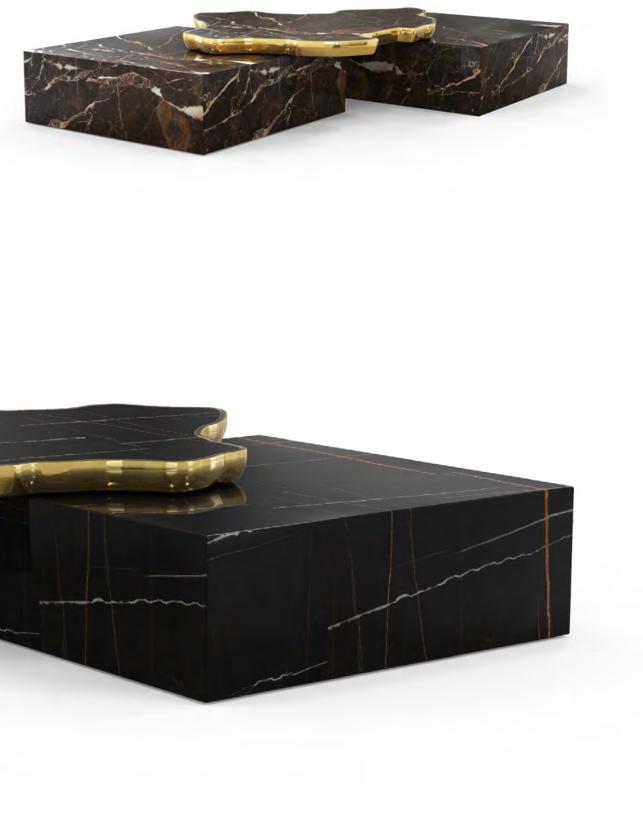

## NAVARRA CENTER TABLE

DIMENSIONS: W 206cm D 136cm H 35cm | W 81.1" D 53.5" H 13.1" MATERIALS: Marble, Cast Brass.

The design of Navarra modern center table captures unique Spanish warmth and finest craftsmanship. The rich colour background set off by thick and thin veins alike carries the eyes to the top of this table, framed by brass.

Taking inspiration from its homeland, the Navarra coffee table brings an elegant flair into your home decoration. It is a contemporary center table composed by two square marble modules, linked by an organic marble surface element on top enveloped by casted brass. An exclusive design piece and polished choice for luxury home interiors.