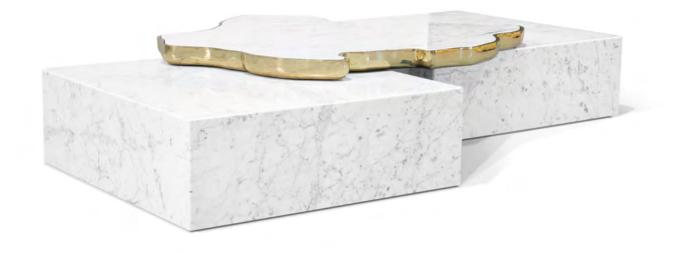

## NAVARRA CENTER TABLE

DIMENSIONS: W 206cm D 136cm H 35cm | W 81.1" D 53.5" H 13.1" MATERIALS: Marble, Cast Brass.

The design of Navarra modern center table captures unique Spanish warmth and finest craftsmanship. The rich colour background set off by thick and thin veins alike carries the eyes to the top of this table, framed by brass.

Taking inspiration from its homeland, the Navarra coffee table brings an elegant flair into your home decoration. It is a contemporary center table composed by two square marble modules, linked by an organic marble surface element on top enveloped by casted brass. An exclusive design piece and polished choice for luxury home interiors.