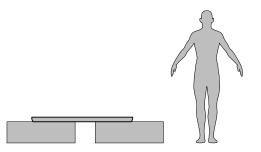

#### DIMENSIONS Width:

206 cm (81.1 in) 136 cm (53.5 in) 35 cm (13.1 in) Depth: Height:

EXPLORE MORE

.WEBSITE.

.FINISHES.

.PRESS EDITORIAL.

.VIDEOS.

PASSION IS EVERYTHING