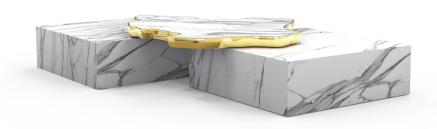

### CENTER TABLE

The design of Navarra modern center table captures unique Spanish warmth and finest craftsmanship. The rich colour background set off by thick and thin veins alike carries the eyes to the top of this table, framed by brass.

Taking inspiration from its homeland, the Navarra coffee table brings an elegant flair into your home decoration. It is a contemporary center table composed by two square marble modules, linked by an organic marble surface element on top enveloped by casted brass. An exclusive design piece and polished choice for luxury home interiors.

**Product features:** A contemporary center table composed by two square marble modules, linked by an organic marble surface element on top enveloped by casted brass.

Arts & techniques: Cast Brass.

Materials & finishes: Marble, Cast Brass.