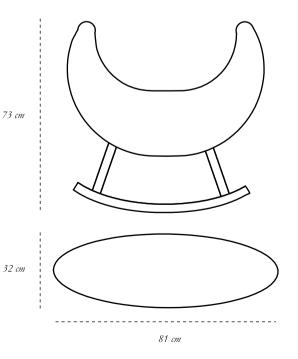

NANOOK OF THE NORTH MIDNIGHT

Nanook of the North Midnight is an exquisite rocking seat in midnight blue and black with black metallic legs

| recommended use | in a residence, hotel or office                                |
|-----------------|----------------------------------------------------------------|
| collection      | VANILLA                                                        |
|                 | noir                                                           |
| designer        | Matteo Cibic                                                   |
|                 | THE EDIDA 2015VANULAYoung Talent Joint Winner $\mathcal{NOIN}$ |
| description     | Seat                                                           |
| dimension       | width 81 cm                                                    |
|                 | depth 32 cm                                                    |
|                 | height 73 cm                                                   |
| material        | MDF, Plywood Metal and Resin inlay                             |