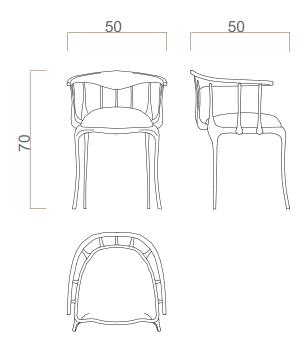

## DIMENSIONS

Width: 50cm (19,7 in.) Depth: 50cm (19,7 in.) Height: 70cm (27,6 in.)

kg 311 (685,6lbs)

m<sup>3</sup> 1,80

EXPLORE MORE

. CATALOGS .

. FINISHES .

. PRESS EDITORIAL .