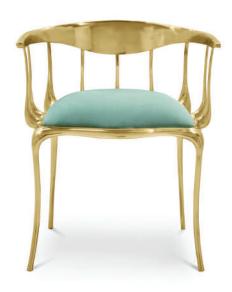

Li-ted edition

CHAIR

The N°11 Chair was carefully developed to enhance your dining experience, providing you with the best quality seating solutions. Handsomely crafted from  $\,$ solid brass, this modern chair is also available is three different colors, combining an avant-garde approach with classic and emblematic lines.  $\ensuremath{\text{N}}^{\text{o}}$  11 also features remarkable craftsmanship and embodies complex metalwork techniques from which Portuguese artisans built their reputation throughout the years.

Product features: Handsomely crafted from solid brass, the  $\mathrm{N}^{\mathrm{o}}11$  combines an avant-garde approach with classic lines.

Arts and Techniques: Metal cutting, foudry, welding, polishing

 $\textbf{Materials and Finishes:} \ Solid \ polished \ brass \ with \ varnish, \ velvet \ upholsted \ seat.$ Product Options: Seat available in blue, turquoise, black and burgandy velvet, or in COM.

 $\label{lem:custom} \textbf{Custom sizes and colors are available with an upcharge.}$  $\label{lem:observations} \textbf{Observations for mounting:} \ \mathtt{Pads} \ \mathtt{on the base} \ \mathtt{to} \ \mathtt{protect} \ \mathtt{the support} \ \mathtt{area}.$ Clean and Care: Dry cloth.