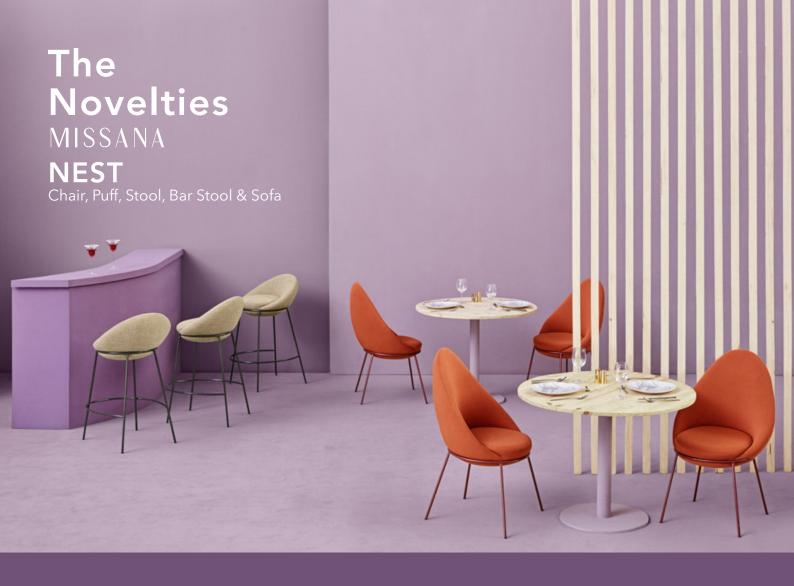

# BAR STOOL H /74 D /55 W /48

Lacquered iron and medium density fibre board structure. Seat stuffed with polyurethane CMHR40.

PACKAGING Box Sizes(cm): 84 x 65 x 58 Weight:12kg.

# <u>CHAIR</u> H /96 D /56 W /54

Lacquered iron and medium density fibre board structure.
Seat stuffed with polyurethane CMHR40.
Back stuffed with polyurethane CMHR30.

PACKAGING Box Sizes(cm): 106 x 66 x 64 Weight: 12kg.