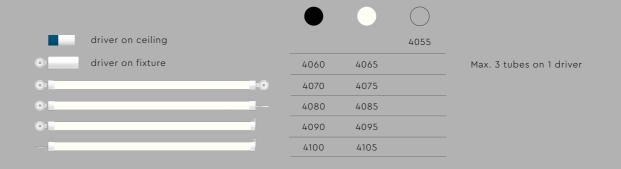

#### single driver on ceiling

## single driver on fixture

#### double

|              | iis<br>Suis | %    | <b>20</b> | 7/6  | Z,   |
|--------------|-------------|------|-----------|------|------|
| smokey black | 4000        | 4015 | 4025      | 4035 | 4045 |
| pure white   | 4010        | 4020 | 4030      | 4040 | 4050 |

### build your MR.TUBESLED connect

connect example 4095+4075+4075+4065