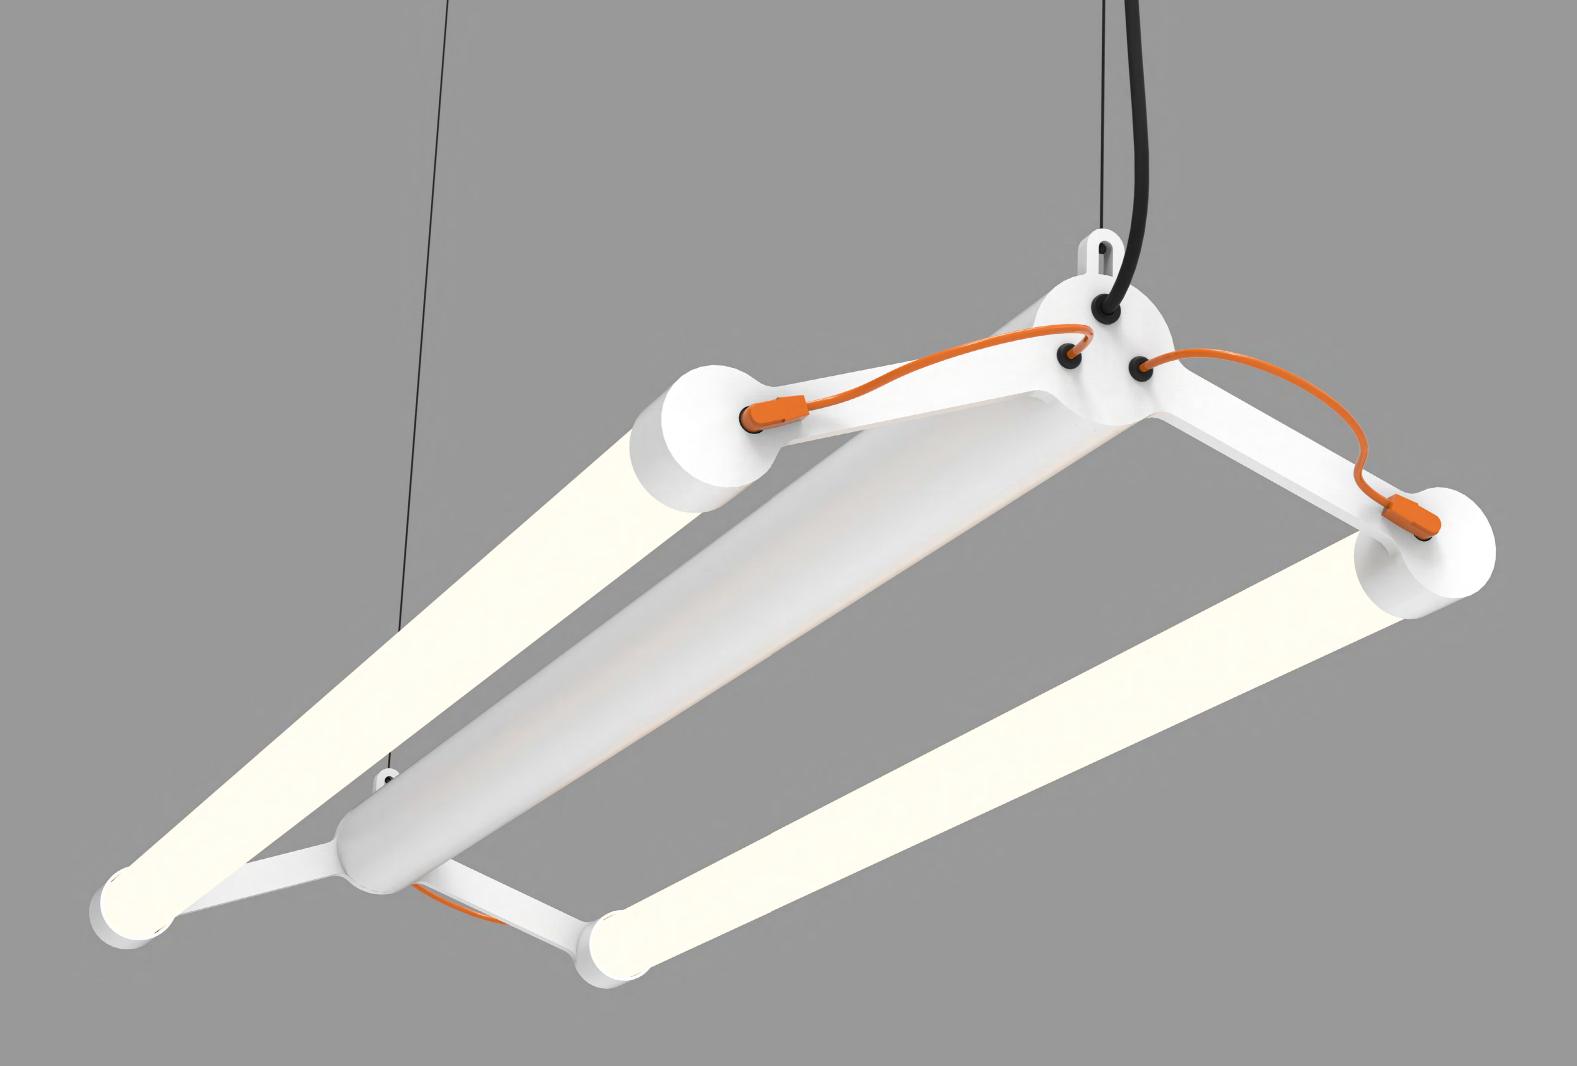

#### Design by Anton de Groof 2019

Material steel & aluminum

Description body in coated steel & aluminum, carried by black steel cables.

the mr. tubes led is dimmable and the steel cables make it possible to hang the lamp

at any height. build your own mr. tubes led connect in any direction.

Max Watt 1000 mm tube 11,4 Watt

700 mm tube 7,8 Watt

Lumen 1000 mm tube 1300 lumen

700 mm tube 890 lumen

Led color 2700 K CRI 80