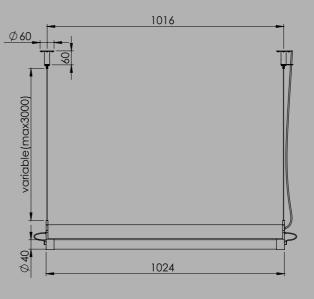

#### Design by Anton de Groof 2019

Material steel & aluminum

Description body in coated steel & aluminum, carried by black steel cables.

the mr. tubes led is dimmable and the steel cables make it possible to hang the lamp

at any height. build your own mr. tubes led connect in any direction.

Max Watt 1000 mm tube 11,4 Watt

700 mm tube 7,8 Watt

Lumen 1000 mm tube 1300 lumen

700 mm tube 890 lumen

Led color 2700 K CRI 80