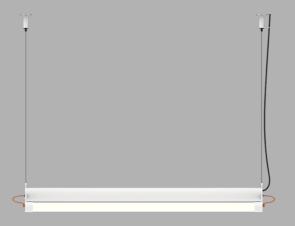

#### Design by Anton de Groof 2019

Material steel & aluminum

Description body in coated steel & aluminum, carried by black steel cables.

the mr. tubes led is dimmable and the steel cables make it possible to hang the lamp

at any height. build your own mr. tubes led connect in any direction.

Max Watt 1000 mm tube 11,4 Watt

700 mm tube 7,8 Watt

Lumen 1000 mm tube 1300 lumen

700 mm tube 890 lumen

Led color 2700 K CRI 80