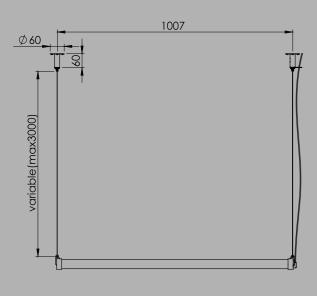

#### Design by Anton de Groof 2019

Material steel & aluminum

Description body in coated steel & aluminum, carried by black steel cables.

the mr. tubes led is dimmable and the steel cables make it possible to hang the lamp

at any height. build your own mr. tubes led connect in any direction.

Max Watt 1000 mm tube 11,4 Watt

700 mm tube 7,8 Watt

Lumen 1000 mm tube 1300 lumen

700 mm tube 890 lumen

Led color 2700 K CRI 80