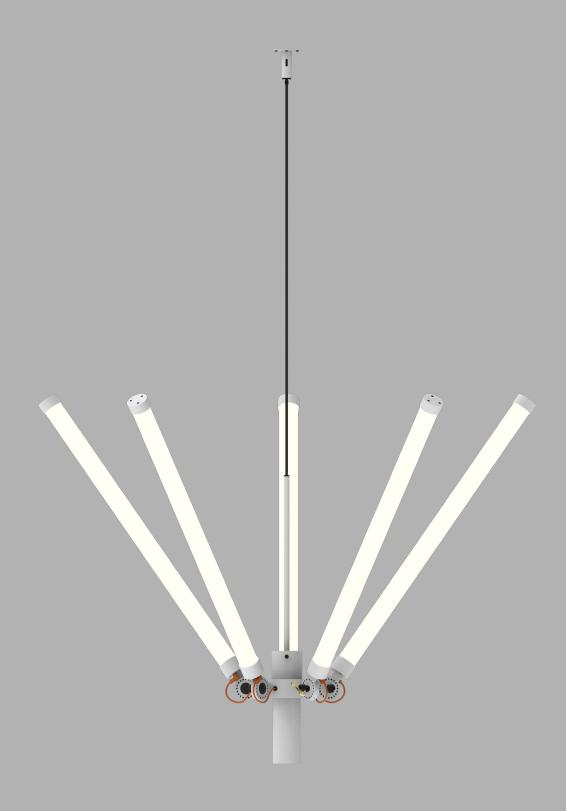

# MR.TUBESLED

TONONE

### MR.TUBESLED

#### Design by Anton de Groof 2019

Material steel & aluminum

Description body in coated steel & aluminum, carried by black steel cables.

the mr. tubes led is dimmable and the steel cables make it possible to hang the lamp

at any height. build your own mr. tubes led connect in any direction.

Max Watt 1000 mm tube 11,4 Watt

700 mm tube 7,8 Watt

Lumen 1000 mm tube 1300 lumen

700 mm tube 890 lumen

Led color 2700 K CRI 80

### build your MR.TUBESLED connect

connect example 4095+4075+4075+4065