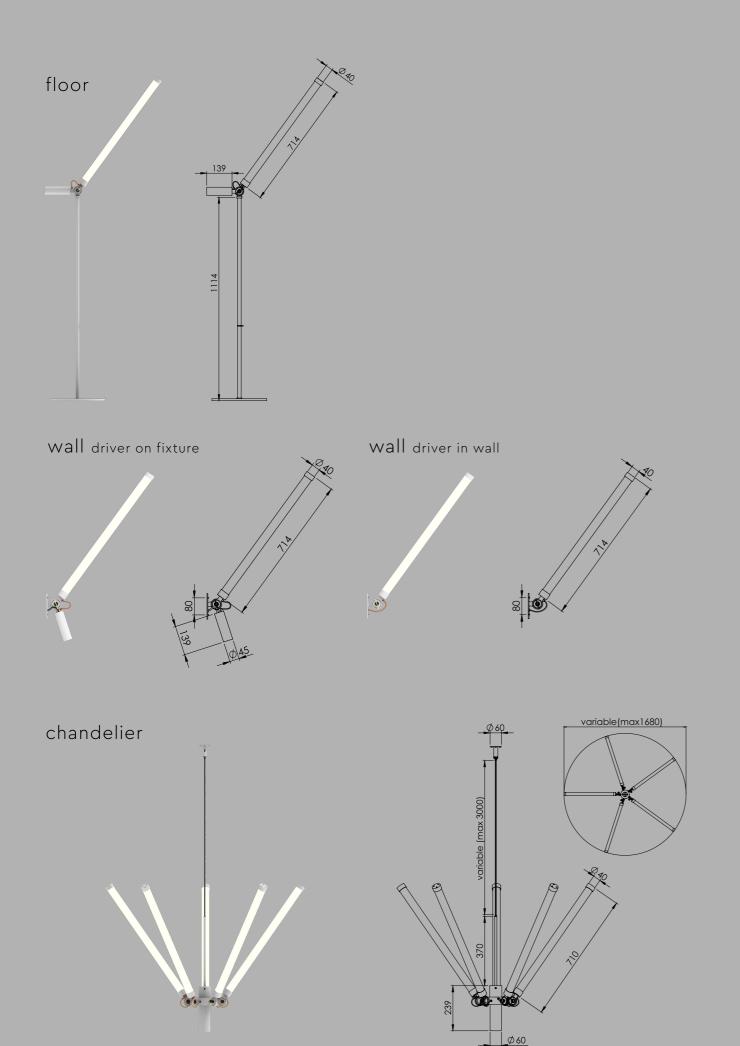

at any height. build your own mr. tubes led connect in any direction.

Max Watt 1000 mm tube 11,4 Watt

700 mm tube 7,8 Watt

Lumen 1000 mm tube 1300 lumen

700 mm tube 890 lumen

Led color 2700 K CRI 80