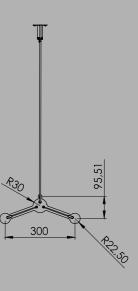

# MR.TUBESLED



TONONE

### MR.TUBESLED

#### Design by Anton de Groof 2019

Material steel & aluminum

Description body in coated steel & aluminum, carried by black steel cables.

the mr. tubes led is dimmable and the steel cables make it possible to hang the lamp

at any height. build your own mr. tubes led connect in any direction.

Max Watt 1000 mm tube 11,4 Watt

700 mm tube 7,8 Watt

Lumen 1000 mm tube 1300 lumen

700 mm tube 890 lumen

Led color 2700 K CRI 80

#### single driver on ceiling

## single driver on fixture







#### double











|              | iis<br>Suis | %    | <b>20</b> | 7/6  | Z,   |
|--------------|-------------|------|-----------|------|------|
| smokey black | 4000        | 4015 | 4025      | 4035 | 4045 |
| pure white   | 4010        | 4020 | 4030      | 4040 | 4050 |





### build your MR.TUBESLED connect



connect example 4095+4075+4075+4065