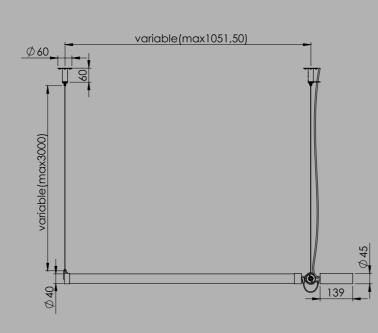

#### Design by Anton de Groof 2019

Material steel & aluminum

Description body in coated steel & aluminum, carried by black steel cables.

the mr. tubes led is dimmable and the steel cables make it possible to hang the lamp

at any height. build your own mr. tubes led connect in any direction.

Max Watt 1000 mm tube 11,4 Watt

700 mm tube 7,8 Watt

Lumen 1000 mm tube 1300 lumen

700 mm tube 890 lumen

Led color 2700 K CRI 80