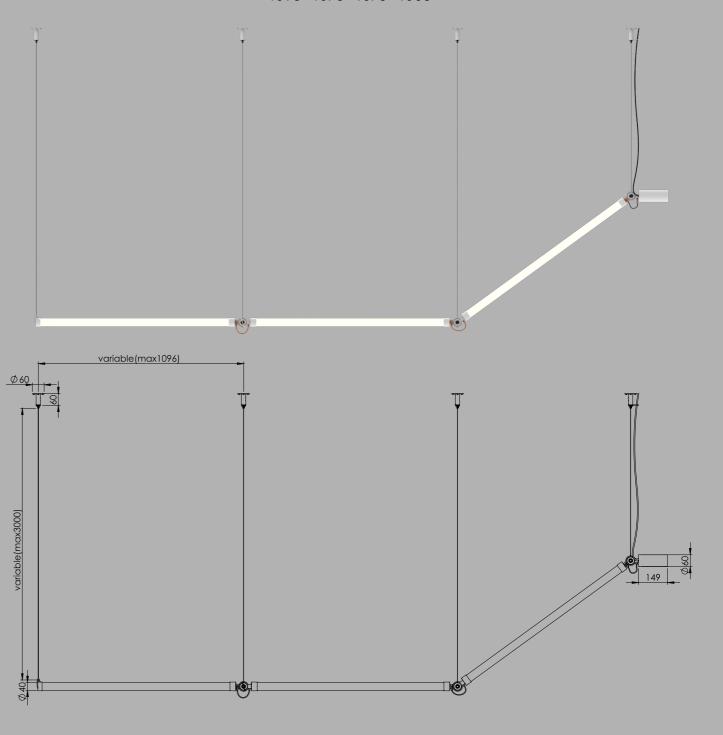

at any height. build your own mr. tubes led connect in any direction.

Max Watt 1000 mm tube 11,4 Watt

700 mm tube 7,8 Watt

Lumen 1000 mm tube 1300 lumen

700 mm tube 890 lumen

Led color 2700 K CRI 80

### build your MR.TUBESLED connect

connect example 4095+4075+4075+4065