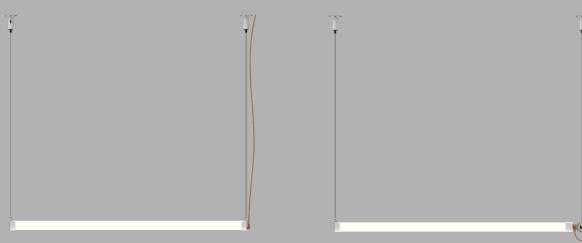

# MR.TUBESLED



TONONE

### MR.TUBESLED

#### Design by Anton de Groof 2019

Material steel & aluminum

Description body in coated steel & aluminum, carried by black steel cables.

the mr. tubes led is dimmable and the steel cables make it possible to hang the lamp

at any height. build your own mr. tubes led connect in any direction.

Max Watt 1000 mm tube 11,4 Watt

700 mm tube 7,8 Watt

Lumen 1000 mm tube 1300 lumen

700 mm tube 890 lumen

Led color 2700 K CRI 80

#### single driver on ceiling

## single driver on fixture







#### double











|              | iis<br>Suis | %    | <b>20</b> | 7/6  | Z,   |
|--------------|-------------|------|-----------|------|------|
| smokey black | 4000        | 4015 | 4025      | 4035 | 4045 |
| pure white   | 4010        | 4020 | 4030      | 4040 | 4050 |





### build your MR.TUBESLED connect



connect example 4095+4075+4075+4065