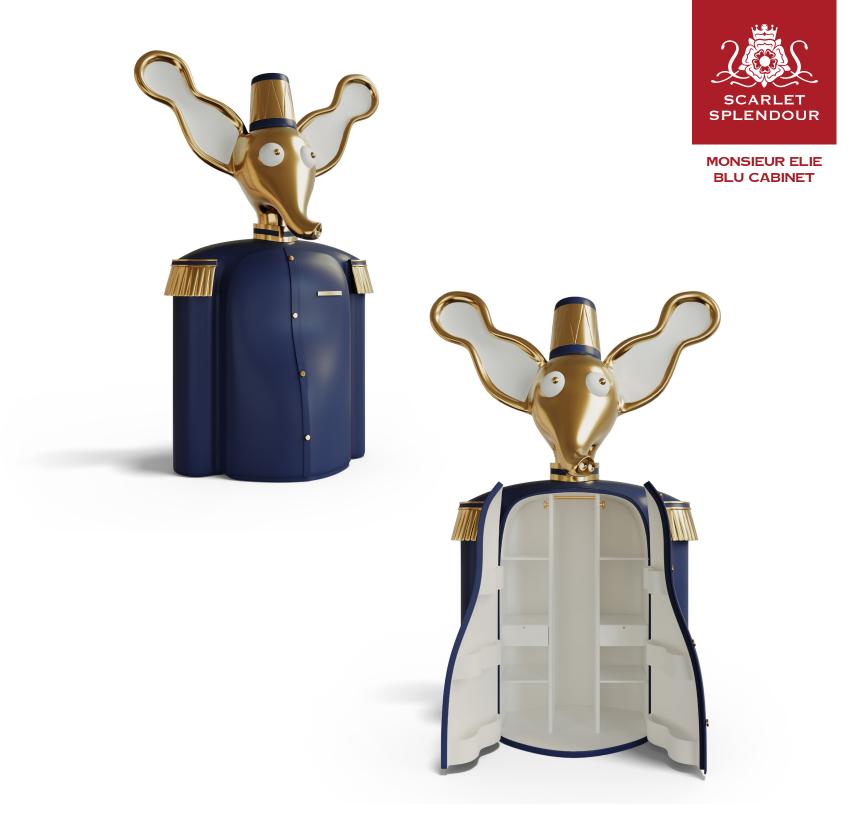

Monsieur Elie Blu, the grand elephant with a lovable brass head and a smart uniform in blue. It opens up as a fantastic sculptural cabinet

In a residence, hotel, commercial space recommended use collection animadic 73 cm 163 cm 73 cm Matteo Cibic designer description Cabinet Width 163 cm dimension 238 cm 238 cm Depth 73 cm Height 238 cm Plywood, Brass material