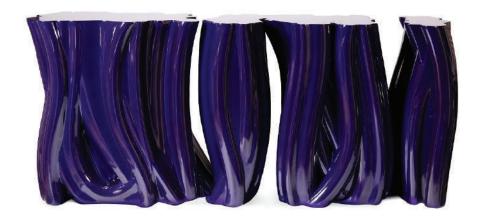

## **MONOCHROME**

CONSOLE

A demonstration of both imagination and strong design skills, combined exceptional craftsmanship, the Monochrome is a remarkable piece that stands out in any room or setting. It expresses a leading edge outlook though it's distinct shape and colour. Available in purple and electric blue, the Monochrome transmits attitude and spine.

Product features: The Monochrome is built from three seperate modules, and features a unique shape. It's available in electric blue or purple lacquer finish, with a high gloss varnish coat.

Arts and Techniques: Fiberglass, Sanding, Lacquering, Varnishing. Materials and Finishes: Purple, electric blue , with high gloss varnish coat.