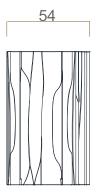

## DIMENSIONS

Width: 202cm (79,5 in.) Depth: 54cm (21,3 in.) Height: 87cm (34,3 in.)

94 (207,2lbs)

m<sup>3</sup> 1,48

EXPLORE MORE

. PRESS EDITORIAL .

. VIDEOS

Li ted edition