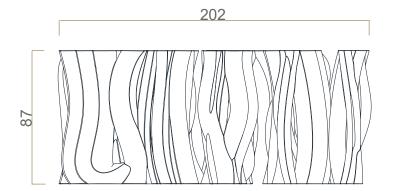

## DIMENSIONS

Width: 202cm (79,5 in.) Depth: 54cm (21,3 in.) Height: 87cm (34,3 in.)

94 (207,2lbs)

m<sup>3</sup> 1,48

EXPLORE MORE

. PRESS EDITORIAL .

. VIDEOS

Li ted edition