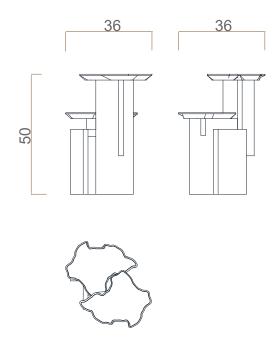

#### DIMENSIONS

Width: 36cm (55,1 in.) Depth: 36cm (3,9 in.) Height: 50cm (37,8 in.)

kg 21 (46,3lbs)

m³ 0,11