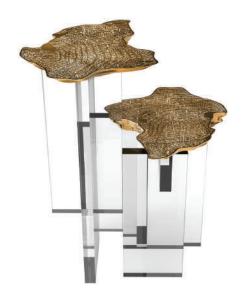

# **MONET**

SIDE TABLE

Influenced by the impressionist movement, and paying tribute to one of the era's greatest painters, the Monet side table is a sophisticated furniture piece with a modern design twist. Featuring both contrasting shapes and materials, from a geometric acrylic base, to an organic surface made from cast brass, in a unique textured finish, the Monetis an exclusive furniture piece that stands out due to it's perfectly balanced synthesis.

Product features: This sophisticated side table has an acrylic base, and a cast brass table top, with a unique surface texture.

Arts and Techniques: Foundry, Soldering. Materials and Finishes: Textures Brass, Acrylic