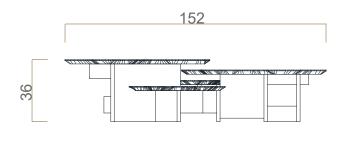

### DIMENSIONS

Width: 152cm (59,8 in.) Depth: 82cm (32,3 in.) Height: 36cm (14,2 in.)

1 box

kg 130 (286,6lbs)

m³ 0,76

EXPLORE MORE

WEBSITE.

. CATALOGS .