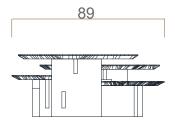

### DIMENSIONS

Width: 152cm (59,8 in.) Depth: 82cm (32,3 in.) Height: 36cm (14,2 in.)

1 box

kg 130 (286,6lbs)

m³ 0,76

EXPLORE MORE

WEBSITE.

. CATALOGS .