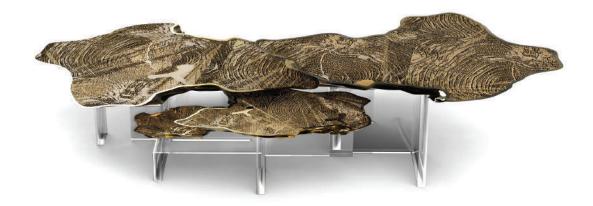

CENTER TABLE

Designed in Boca do Lobo's quintessential style, and influenced by natural elements, as well as artisan furniture making techniques, the Monet center table is a unique and sophisticated furniture piece. Resorting to the use of contrasting design elements and materials, Boca do Lobo have achieved a beautifully balanced center table which comfortably sits in any contemporary setting.

Product features: An immersive piece that brings you the magic of Boca do Lobo's universe with highlights on its geometric base, where all the pieces are interlinked. This is the modern interpretation of a piece in a blend of materials and colors, designed for every interior setting.

Arts and Techniques: Joinery, Foundry.

Materials and Finishes: Glass, Mahogany, High Gloss Varnish, Fabric, Brass, Mirror, Leather.

 $Product\ Options: Limited\ Edition.\ Available\ in\ white\ or\ black.$ 