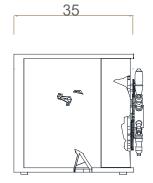

#### DIMENSIONS

Width/Length: 35 cm (13,8 in.) Depth: 35 cm (13,8 in.) Height: 35 cm (13,8 in.)

kg 58 (127,8lbs)

m³ 0,12

EXPLORE MORE

. CATALOGS .

. FINISHES .

. PRESS EDITORIAL .