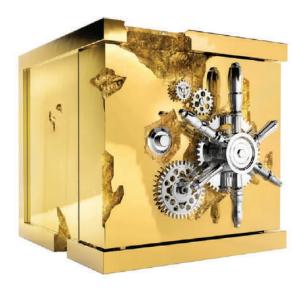

### **MILLIONAIRE**

LUXURY SAFE | MINI

The small version of Boca do Lobo's Millionaire Safe is perfect to keep your deepest secrets even more secure. Whatever happens, Millionaire endures it all with the single aim of protecting what you value the most: not only your watches – the luxury safe integrates watch winders - and jewels, but all your deepest  $\,$ treasures, which will be unveiled only by time itself.

Product features: Safe-box with a wooden structure, lined with polished brass. Turned brass handles and silver-plated wheels. Its opening system works with a combination of a secret code (rotation system). Interior: set of drawers and a door with a separately closing system. Its laterals are lined with a hand-sewn  $\,$ fabrik.

Arts and Techniques: Joinery, Upholstery, Jewellery and Application of golden leaf.

Materials and Finishes: Wood, Polished Brass, Nickeled Brass

Product Options:

Customization:

Observations for mounting:

Clean and Care: