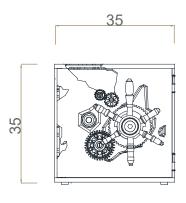

#### DIMENSIONS

Width/Length: 35 cm (13,8 in.) Depth: 35 cm (13,8 in.) Height: 35 cm (13,8 in.)

kg 58 (127,8lbs)

m³ 0,12

EXPLORE MORE

. CATALOGS .

. FINISHES .

. PRESS EDITORIAL .