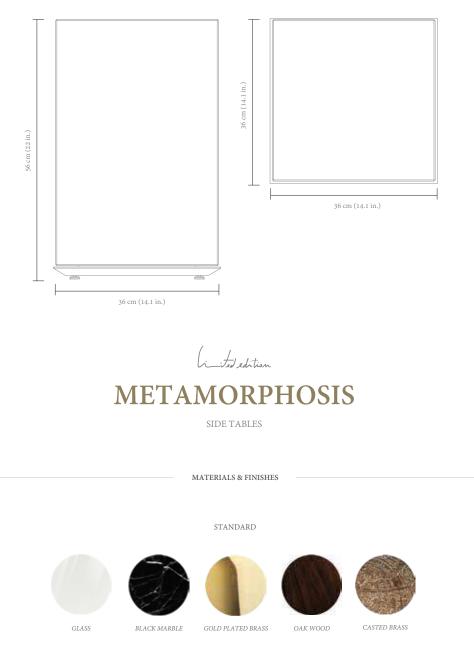

## ( i ted edition **METAMORPHOSIS**

SIDE TABLES

The enormous success of the Metamorphosis Series gave birth yet to another unique creation - Metamorphosis Side Table. Similar to the dramatic transformation and the sudden change in the animal's body structure, Metamorphosis Side Table experiences new unexpected design techniques, noble finishes through a meticulous artistic process. The center table is composed by two fragments, finished in mirror and noble marble and beautified by the presence of golden creatures that are prepared for their ultimate metamorphosis.

## Product Features:

Arts and Techniques: Glass Work, Metal Work, Foundry, Marble Works. Materials and Finishes:: Glass, Gold Plated Brass, Casted Brass, Marble, Wood Product Options: Smoked Glass, Nickel Plated, Black Nickel, Oxidazed Brass, variety of Marbles, Casted Brass, Bugs (must be chosen from 8 diferent models). Customization: Custom sizes and colors are available with an upcharge. Observations for mounting: Clean and Care: Dry cloth metal cleaner for all structure.