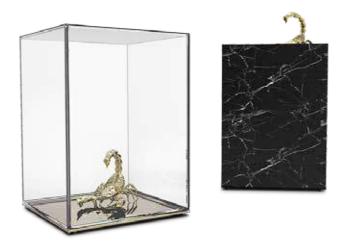

## ( i ted edition **METAMORPHOSIS**

SIDE TABLES

The enormous success of the Metamorphosis Series gave birth yet to another unique creation - Metamorphosis Side Table. Similar to the dramatic transformation and the sudden change in the animal's body structure, Metamorphosis Side Table experiences new unexpected design techniques, noble finishes through a meticulous artistic process. The center table is composed by two fragments, finished in mirror and noble marble and beautified by the presence of golden creatures that are prepared for their ultimate metamorphosis.

## Product Features:

Arts and Techniques: Glass Work, Metal Work, Foundry, Marble Works. Materials and Finishes:: Glass, Gold Plated Brass, Casted Brass, Marble, Wood Product Options: Smoked Glass, Nickel Plated, Black Nickel, Oxidazed Brass, variety of Marbles, Casted Brass, Bugs (must be chosen from 8 diferent models). Customization: Custom sizes and colors are available with an upcharge. Observations for mounting: Clean and Care: Dry cloth metal cleaner for all structure.