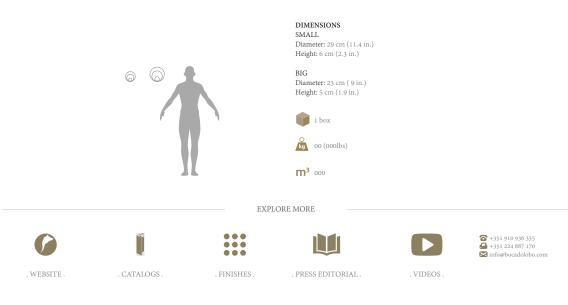

Customization: Custom sizes and colors are available with an upcharge. Observations for mounting: Included G9 light bulbs.

Clean and Care: Dry cloth metal cleaner for all structure.

TECHNICAL INFO