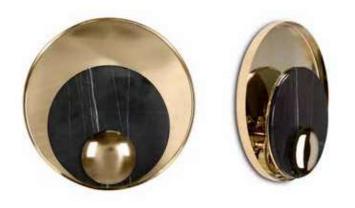

## li\_itad edition METAMORPHOSIS

SCONCES

The enormous success of the Metamorphosis Series gave birth yet to another unique creation – Metamorphosis Scones. Similar to the dramatic transformation and the sudden change in the animal's body structure, Metamorphosis Sconces experiences new unexpected design techniques, noble finishes through a meticulous artistic process. The two main finishes marble and brass blend in pleasant and graceful conversation between the roughness of brass and the elegance of marble. Metamorphosis Sconces like a luxury jewel are the most sophisticated lightning accessories for your home.

## Product Features:

Arts and Techniques: Metal Works, Stone Cutting. Materials and Finishes:: Gold Plated Brass, Marble (marble texture contains varieties of shapes).

Product Options: Gold Plated, Black Nickel Plated, Black Nickel, Oxideed Brass, Patina, Variety of Marbles.