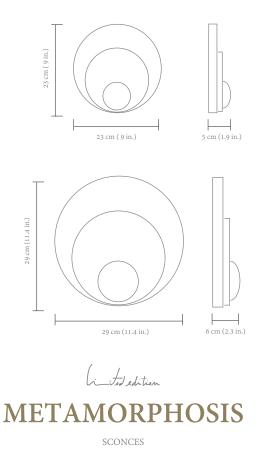

Customization: Custom sizes and colors are available with an upcharge. Observations for mounting: Included G9 light bulbs.

Clean and Care: Dry cloth metal cleaner for all structure.

TECHNICAL INFO