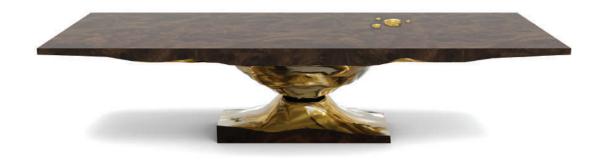

## **METAMORPHOSIS**

DINING TABLE

After the huge success of Metamorphosis Series, Boca do Lobo creates  $\label{thm:metamorphosis} \mbox{ Dining Table in order to strengthen this unique concept. This}$ luxury dining table has come to symbolize the evolutionary history of life, representing the last stage of the cycle through the usage of sculpted fossils on display at the top of the table. It also represents the effort made by our designers  $\,$ to questioning the existence of things, by answering a simple question: "How can we define something as living?"

According to Boca do Lobo's quality signature, Metamorphosis Dining Table embodies handmade techniques such as wood carving, metal cutting and hammering, and polishing, executed by some of the best craftsman in the country. A unique product for those who have a peculiar taste for limited edition pieces and conceptual designs.

Product features: Metamorphosis Dining Table's surface is made in walnut root veneer and includes special textured details that represent a fossil. This piece also embodies high polished brass details to fill the stately base.