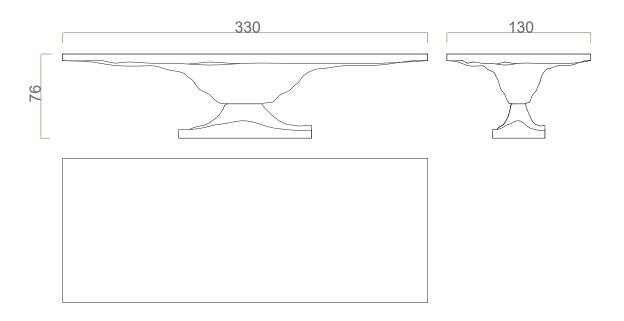

### DIMENSIONS

Width: 330cm (129,9 in.) Depth: 130cm (51,2 in.) Height: 76cm (29,9 in.)

kg 350 (771,6lbs)

m<sup>3</sup> 2,56

EXPLORE MORE

. FINISHES .

PRESS EDITORIAL .

. VIDEOS