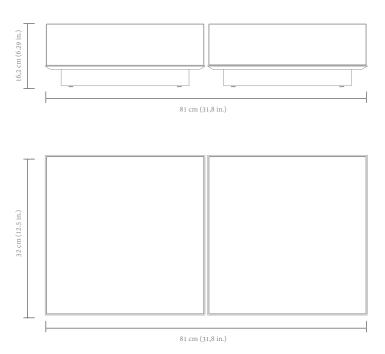

#### DIMENSIONS

Width/Lenght: 16,2 cm (6.29 in.) Depth: 81 cm (31,8 in.) Height: 32 cm (12.5 in.)

00 (000lbs)

m³ 000