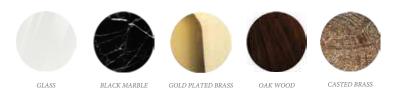

## Product Features:

Arts and Techniques: Glass Work, Metal Work, Foundry, Marble Works. Materials and Finishes:: Glass, Gold Plated Brass, Casted Brass, Marble, Wood Product Options: Smoked Glass, Nickel Plated, Black Nickel, Oxidazed Brass, variety of Marbles, Casted Brass, Bugs (must be chosen from 8 diferent models). Customization: Custom sizes and colors are available with an upcharge.

# **METAMORPHOSIS**

MATERIALS & FINISHES

### STANDARD

Custom colors and finishes are available with an upcharge. Please contact info@bocadolobo.com

PASSION IS EVERYTHING