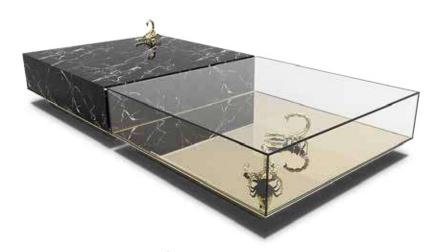

## **METAMORPHOSIS**

CENTER TABLE

The enormous success of the Metamorphosis Series gave birth yet to another unique creation - Metamorphosis Side Table. Similar to the dramatic transformation and the sudden change in the animal's body structure, Metamorphosis Side Table experiences new unexpected design techniques, noble finishes through a meticulous artistic process. The center table is composed by two fragments, finished in mirror and noble marble and beautified by the presence of golden creatures that are prepared for their ultimate metamorphosis.

## Product Features:

Arts and Techniques: Glass Work, Metal Work, Foundry, Marble Works. Materials and Finishes:: Glass, Gold Plated Brass, Casted Brass, Marble, Wood Product Options: Smoked Glass, Nickel Plated, Black Nickel, Oxidazed Brass, variety of Marbles, Casted Brass, Bugs (must be chosen from 8 diferent models). Customization: Custom sizes and colors are available with an upcharge.