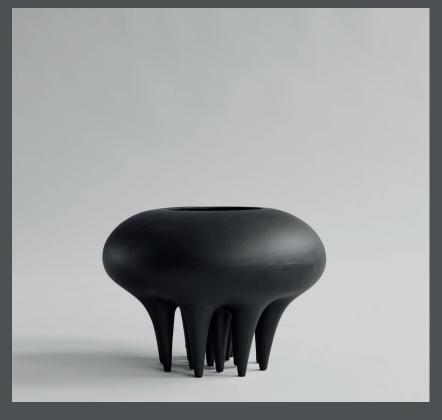

## **MEDUSA VASE BIG**

Inspired by the characteristic shapes of the Medusa, the Medusa Ceramics emphasises the soft oval shapes and details of the jellyfish.

Elegantly sculpted, each Medusa is lifted slightly above the floor by a number of small conic shaped legs, reminiscing the tentacles of the jellyfish. Medusa has a very elegant and simple expression and can easily be placed in any interior scheme as a sculptural object or vase for flowers or decorations.

Medusa comes in both vases and trays and is made from ceramic. The surface is hand glazed in order to achieve the unique surface texture. The colours may vary slightly, due to that it is a handmade product. The vase is not 100% waterproof, therefore a bag for fresh flowers is included.

Designed by Kristian Sofus Hansen & Tommy Hyldahl

**Product no: 221061** 

Type: Vase - Indoor

Designer / Year of design:

Kristian Sofus Hansen & Tommy Hyldahl, 2020

Colour: Coffee Material: Ceramic

**Care instructions:** 