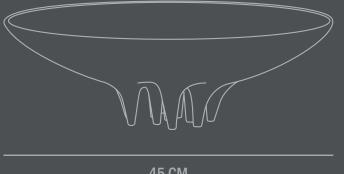

Use a soft dry cloth to clean the product.

Do not use household cleaners.

Not waterproof

**Dimensions: L45 / W45 / H15 CM** 

Country of origin: CN

Product weight: 4,5 Kgs

Packaging:

Dimensions: L45 / W45 / H14 CM Total weight incl. product: 5,5 Kgs

Number of parcels: 1 Material: Brown cardboard

15 CM

45 CM