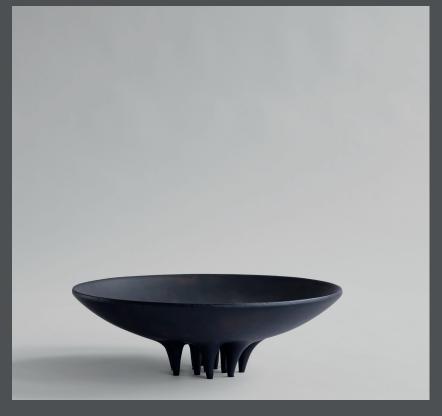

## **MEDUSA TRAY BIG**

Inspired by the characteristic shapes of the Medusa, the Medusa Ceramics emphasises the soft oval shapes and details of the jellyfish.

Elegantly sculpted, each Medusa is lifted slightly above the floor by a number of small conic shaped legs, reminiscing the tentacles of the jellyfish. Medusa has a very elegant and simple expression and can easily be placed in any interior scheme as a sculptural object or vase for flowers or decorations.

Medusa comes in both vases and trays and is made from ceramic. The surface is hand glazed in order to achieve the unique surface texture. The colours may vary slightly, due to that it is a handmade product. The vase is not 100% waterproof, therefore a bag for fresh flowers is included.

Designed by Kristian Sofus Hansen & Tommy Hyldahl.

Product no: 221063

Type: Tray - Indoor

Designer / Year of design:

Kristian Sofus Hansen & Tommy Hyldahl, 2020

Colour: Coffee **Material: Ceramic** 

**Care instructions:** 