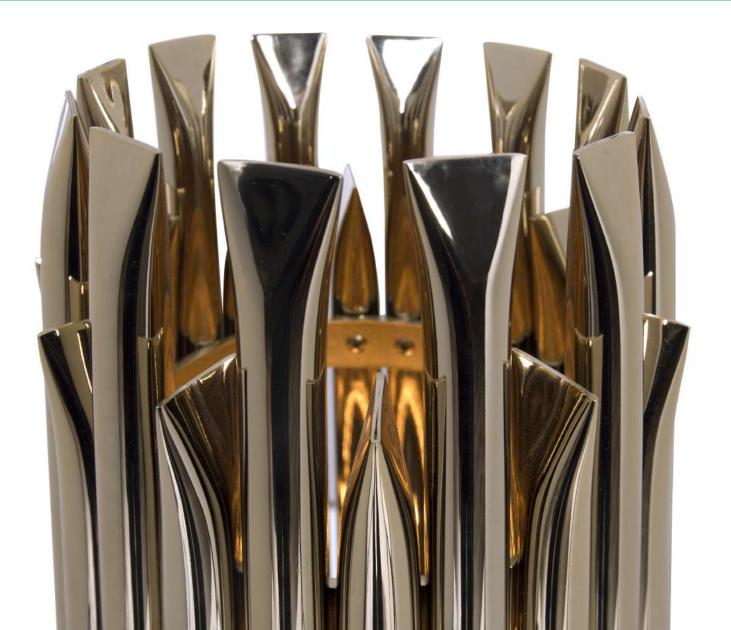

## MATHENY | TABLE

Ideal for a classic living room with a modern touch, Matheny stilnovo BODY: Brass table lamp came to reinvent classic designs with a high aesthetic feeling. With a marble base and a shiny design, it will suit just perfectly your dining table or

living room. Composed by geometric golden tubes, it reflects the sophistication WEIGHT 🔔 of a timeless iconic piece.

MATERIALS BASE: Marble

STANDARD FINISHES\* BODY: Gold Plated BASE: Nero Marquina

\*AVAILABLE FINISHES P. 239 | 240