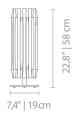

Approx. 11 kg | 24,3 lbs

BULBS = 3 x G9 Bulbs 28W (included)

DIMENSIONS WIDTH: 7,4" | 19cm HEIGHT: 22,8" | 58 cm LENGTH: 7,4" | 19cm

ALSO AVAILABLE MATHENY FAMILY SUSPENSION ; FLOOR ; WALL ;