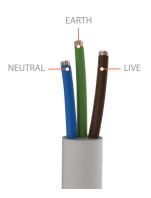

BULBS =

6 x G9 Halogen Bulbs 28W (included)

OPTIONAL BULBS

6 x G9 Led Bulbs 3W (customizable on purchase)

BULB STANDARD (i)

LIGHT TECHNOLOGY: Halogen POWER: 28W

LUMENS: 350LM

COLOUR TEMPERATURE: 2700K

BULB OPTIONAL (i)

LIGHT TECHNOLOGY: Led POWER: 3W LUMENS: 240LM

COLOUR TEMPERATURE: 2700K

CANOPY AND SHADE 🏷

DESCRIPTION

CANOPY SHADES



#### CANOPY

Nº2 - 1 unit WIDTH: 7" | 18 cm HEIGHT: 17,3" | 44 cm DEPTH: 0,98" | 2,5 cm

#### **SHADES**

Nº1 - 1 unit WIDTH: 9" | 23 cm HEIGHT: 31,4" | 80 cm DEPTH: 5,03" | 12,8 cm









# MATHENY XL | WALL

ASSEMBLY SCHEME\*  $^{50}_{50}$ INSTRUCTIONS

#### STEP 1

**ELECTRICAL CABLE CONNECTIONS** 

#### STEP 2

SET THE SUPPORT ON THE WALL

#### STEP 3

PLACE MATHENY XL ON THE CENTER OF THE WALL SUPPORT

#### STEP 4

INSERT THE BULBS









For all products that are damaged, find professional help.



For more information, contact our team.

INFO@DELIGHTFULL.EU | WWW.DELIGHTFULL.EU