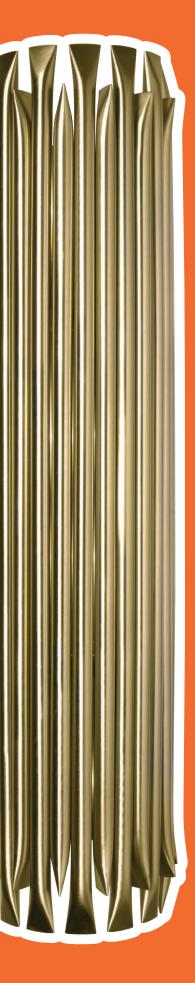

### MATHENY XL | WALL

Matheny wall light has a complex and attractive geometry design of combined tubes.

This unique lamp combines a mid-century modern design with a classic style that will make a statement in your home.

Providing a subtle glow, this modern wall light is 100% handmade in brass and has a brushed nickel

With 6 lamps, we recommend you to use G9 bulbs. Ideal for your industrial kitchen or to use as a bedside reading lamp, Matheny wall light will add a smooth lighting effect to every single room of your interior design.

**DIMENSIONS** WIDTH: 9" | 23 cm HEIGHT: 31,4" | 80 cm DEPTH: 5,11" | 13 cm

31,4" |80 cm

9" | 23 cm

ALSO AVAILABLE IN CATALOG 2018

MATHENY | SUSPENSION P.86; MATHENY | PENDANT P.88; MATHENY | FLOOR P.136; MATHENY | TABLE P.182: MATHENY | WALL P.222.