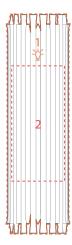

COLOUR TEMPERATURE: 2700K

CANOPY AND SHADE 🏷

DESCRIPTION

CANOPY SHADES

#### CANOPY

Nº2 - 1 unit WIDTH: 7" | 18 cm HEIGHT: 17,3" | 44 cm DEPTH: 0,98" | 2,5 cm

#### **SHADES**

Nº1 - 1 unit WIDTH: 9" | 23 cm HEIGHT: 31,4" | 80 cm DEPTH: 5,03" | 12,8 cm