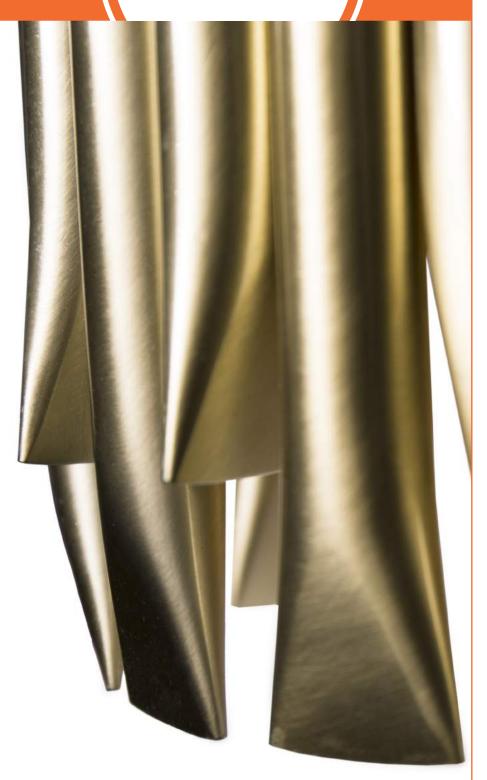

### MATHENY XL | WALL

Matheny wall light has a complex and attractive geometry design of combined tubes.

This unique lamp combines a mid-century modern design with a classic style that will make a statement in your home.

Providing a subtle glow, this modern wall light is 100% handmade in brass and has a brushed nickel

With 6 lamps, we recommend you to use G9 bulbs. Ideal for your industrial kitchen or to use as a bedside reading lamp, Matheny wall light will add a smooth lighting effect to every single room of your interior design.

**MATERIALS BODY: Brass** 

STANDARD FINISHES\* BODY: Brushed Nickel

Aged Brass

\*MORE FINISHES AVAILABLE IN P. 247 | 248

WEIGHT Å Approx. 5 kg | 11 lbs

BULBS ID

6 x G9 Halogen Bulbs 28W (included) (bulbs not included for North America)

**DIMENSIONS** WIDTH: 9" | 23 cm HEIGHT: 31,4" | 80 cm DEPTH: 5,11" | 13 cm

31,4" |80 cm

9" | 23 cm

ALSO AVAILABLE IN CATALOG 2018

MATHENY | SUSPENSION P.86; MATHENY | PENDANT P.88; MATHENY | FLOOR P.136; MATHENY | TABLE P.182: MATHENY | WALL P.222.