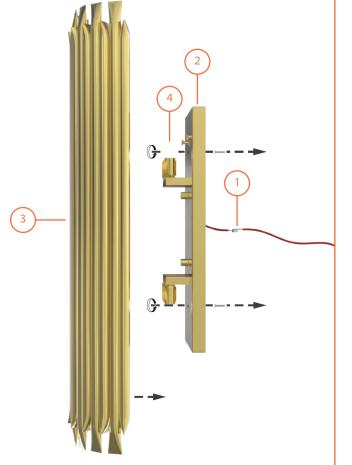

# MATHENY XL | WALL

ASSEMBLY SCHEME\*  $^{50}_{50}$ INSTRUCTIONS

#### STEP 1

**ELECTRICAL CABLE CONNECTIONS** 

#### STEP 2

SET THE SUPPORT ON THE WALL

#### STEP 3

PLACE MATHENY XL ON THE CENTER OF THE WALL SUPPORT

#### STEP 4

INSERT THE BULBS

For all products that are damaged, find professional help.

For more information, contact our team.

INFO@DELIGHTFULL.EU | WWW.DELIGHTFULL.EU