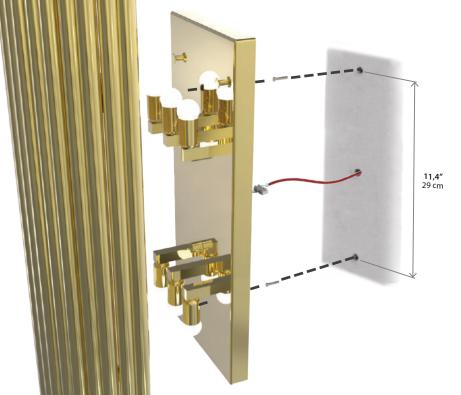

# MATHENY XL | WALL

ASSEMBLY SCHEME\*  $^{50}_{50}$ INSTRUCTIONS

#### STEP 2

SET THE SUPPORT ON THE WALL

#### STEP 3

PLACE MATHENY XL ON THE CENTER OF THE WALL SUPPORT