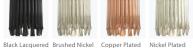

**MATERIALS BODY: Brass** 

STANDARD FINISHES\* BODY: Brushed Nickel

Aged Brass

\*MORE FINISHES AVAILABLE IN P. 247 | 248

WEIGHT Å Approx. 5 kg | 11 lbs

BULBS ID

6 x G9 Halogen Bulbs 28W (included) (bulbs not included for North America)