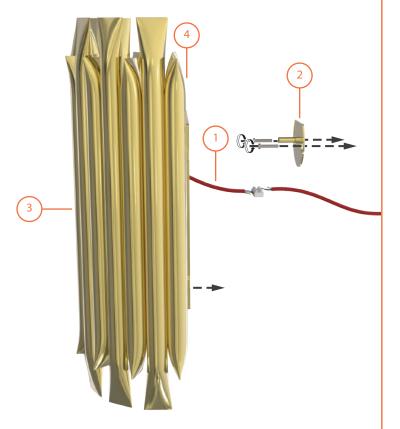

#### STEP 1

**ELECTRICAL CABLE CONNECTIONS** 

#### STEP 2

SET THE SUPPORT ON THE WALL

#### STEP 3

PLACE MATHENY 1 ON THE CENTER OF THE WALL SUPPORT