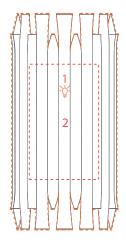

# CANOPY AND SHADE 🏷

CANOPY SHADES

# CANOPY

Nº2 - 1 unit

WIDTH: 5,11" | 13 cm HEIGHT: 7" | 18 cm DEPTH: 0,98" | 2,5 cm

# **SHADES**

Nº1 - 1 unit

WIDTH: 7,32" | 18,6 cm HEIGHT: 14,6" | 37,3 cm DEPTH: 4,44" | 11,3 cm