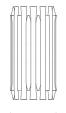

BULBS =

4 x G9 Halogen Bulbs 28W (included) (bulbs not included for North America)

DIMENSIONS

WIDTH: 7,32" | 18,6 cm HEIGHT: 14,6" | 37,3 cm DEPTH: 4,6" | 11,7 cm

14.6" | 37,3 cm

7.32" | 18,6 cm

ALSO AVAILABLE IN CATALOG 2018

# CANOPY

Nº2 - 1 unit

WIDTH: 5,11" | 13 cm HEIGHT: 7" | 18 cm DEPTH: 0,98" | 2,5 cm

# **SHADES**

Nº1 - 1 unit

WIDTH: 7,32" | 18,6 cm HEIGHT: 14,6" | 37,3 cm DEPTH: 4,44" | 11,3 cm