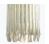

# MATHENY 1 | WALL

Matheny wall light has a complex and attractive geometry design of combined tubes.

This unique lamp combines a mid-century modern design with a classic style that will make a statement in your home.

Providing a subtle glow, this modern wall light is 100% handmade in brass and has a brushed nickel finish

With 4 lamps, we recommend you to use G9 bulbs. Ideal for your industrial kitchen or to use as a bedside reading lamp, Matheny wall light will add a smooth lighting effect to every single room of your interior design.

MATERIALS BODY: Brass

STANDARD FINISHES\* BODY: Brushed Nickel

Aged Brass

Black Lacquered Brushed Nickel Copper Plated Nickel Plated

\*MORE FINISHES AVAILABLE IN P. 247 | 248

WEIGHT 🖺

Approx. 2 kg | 4.4 lbs