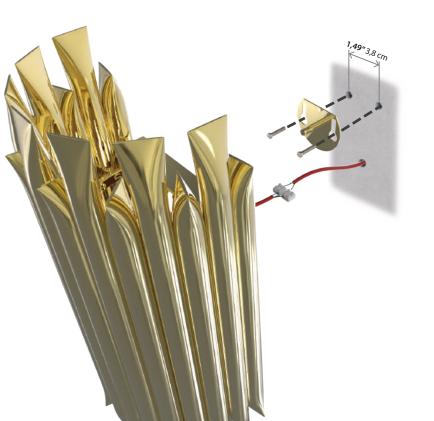

#### STEP 2

SET THE SUPPORT ON THE WALL

#### STEP 3

PLACE MATHENY 1 ON THE CENTER OF THE WALL SUPPORT