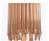

# MATHENY 1 | WALL

Matheny wall light has a complex and attractive geometry design of combined tubes.

This unique lamp combines a mid-century modern design with a classic style that will make a statement in your home.

Providing a subtle glow, this modern wall light is 100% handmade in brass and has a brushed nickel finish

With 4 lamps, we recommend you to use G9 bulbs. Ideal for your industrial kitchen or to use as a bedside reading lamp, Matheny wall light will add a smooth lighting effect to every single room of your interior design.

MATERIALS BODY: Brass

STANDARD FINISHES\* BODY: Brushed Nickel

Aged Brass

Black Lacquered Brushed Nickel Copper Plated Nickel Plated

\*MORE FINISHES AVAILABLE IN P. 247 | 248

WEIGHT 🖺

Approx. 2 kg | 4.4 lbs