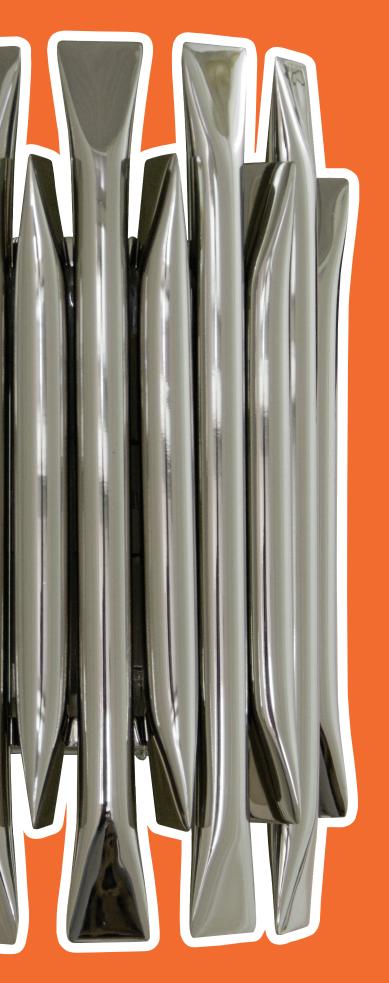

# MATHENY 1 | WALL

Matheny wall light has a complex and attractive geometry design of combined tubes.

This unique lamp combines a mid-century modern design with a classic style that will make a statement in your home.

Providing a subtle glow, this modern wall light is 100% handmade in brass and has a brushed nickel finish

With 4 lamps, we recommend you to use G9 bulbs. Ideal for your industrial kitchen or to use as a bedside reading lamp, Matheny wall light will add a smooth lighting effect to every single room of your interior design.

MATERIALS BODY: Brass

STANDARD FINISHES\* BODY: Brushed Nickel

Aged Brass

Black Lacquered Brushed Nickel Copper Plated Nickel Plated

\*MORE FINISHES AVAILABLE IN P. 247 | 248

WEIGHT 🖺

Approx. 2 kg | 4.4 lbs