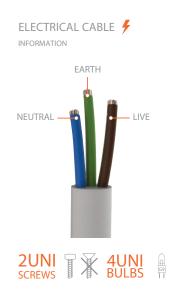

ULBS =

4 x G9 Halogen Bulbs 28W (included)

### OPTIONAL BULBS ===

4 x G9 Led Bulbs 3W (customizable on purchase)

# BULB STANDARD (i)



LIGHT TECHNOLOGY: Halogen POWER: 28W LUMENS: 350LM

COLOUR TEMPERATURE: 2700K

### BULB OPTIONAL (i)



LIGHT TECHNOLOGY: Led POWER: 3W LUMENS: 240LM COLOUR TEMPERATURE: 2700K

# CANOPY AND SHADE 🏷



CANOPY SHADES



# CANOPY

Nº2 - 1 unit

WIDTH: 5,11" | 13 cm HEIGHT: 7" | 18 cm DEPTH: 0,98" | 2,5 cm

# **SHADES**

Nº1 - 1 unit

WIDTH: 7,32" | 18,6 cm HEIGHT: 14,6" | 37,3 cm DEPTH: 4,44" | 11,3 cm







# MATHENY 1 | WALL

ASSEMBLY SCHEME\*  $^{50}_{50}$ INSTRUCTIONS

#### STEP 1

**ELECTRICAL CABLE CONNECTIONS** 

#### STEP 2

SET THE SUPPORT ON THE WALL

#### STEP 3

PLACE MATHENY 1 ON THE CENTER OF THE WALL SUPPORT

# STEP 4

INSERT THE BULBS







For all products that are damaged, find professional help.



For more information, contact our team.

INFO@DELIGHTFULL.EU | WWW.DELIGHTFULL.EU