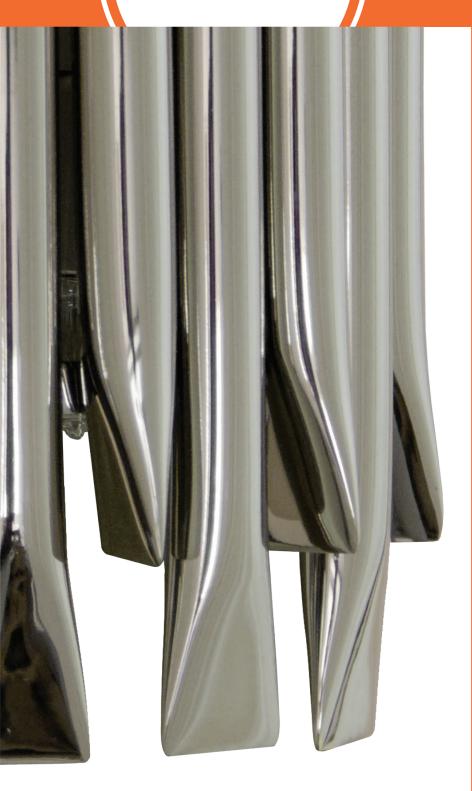

# MATHENY 1 | WALL

Matheny wall light has a complex and attractive geometry design of combined tubes.

This unique lamp combines a mid-century modern design with a classic style that will make a statement in your home.

Providing a subtle glow, this modern wall light is 100% handmade in brass and has a brushed nickel finish

With 4 lamps, we recommend you to use G9 bulbs. Ideal for your industrial kitchen or to use as a bedside reading lamp, Matheny wall light will add a smooth lighting effect to every single room of your interior design.

MATERIALS BODY: Brass

STANDARD FINISHES\* BODY: Brushed Nickel

Aged Brass

Black Lacquered Brushed Nickel Copper Plated Nickel Plated

\*MORE FINISHES AVAILABLE IN P. 247 | 248

WEIGHT 🖺

Approx. 2 kg | 4.4 lbs