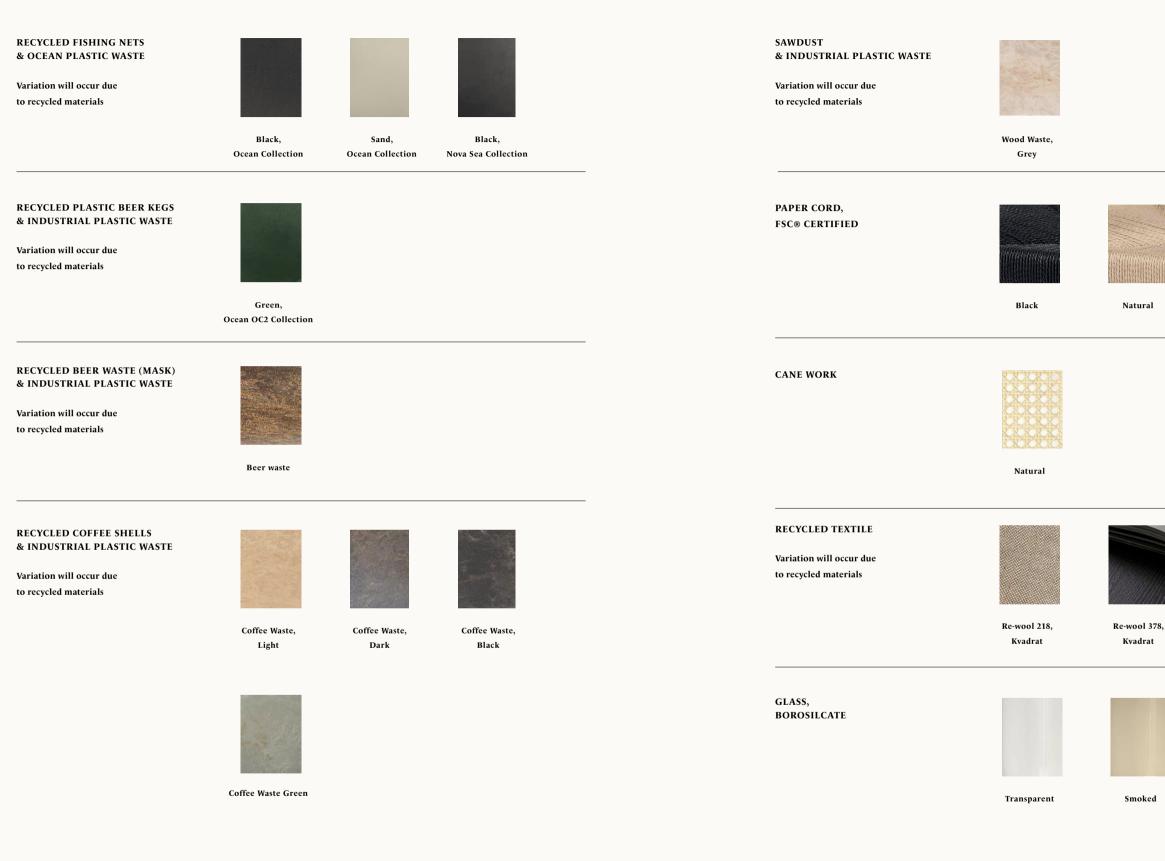

## Material overview 2023

Material overview

| BEECH WOOD,<br>FSC® CERTIFIED<br>/ariation will occur due<br>o natural materials  | Dark Stained              | Black Stained | Sirka Grey Stained |
|-----------------------------------------------------------------------------------|---------------------------|---------------|--------------------|
|                                                                                   | Dark Stanicu              | black stalled | Sirka Grey Stanica |
| MANGO WOOD,<br>FSC® CERTIFIED<br>/ariation will occur due<br>o natural materials  | Natural Matt<br>Lacquered | Black Stained | Sirka Grey Stained |
| LINDEN WOOD,<br>FSC® CERTIFIED<br>/ariation will occur due<br>o natural materials | Natural Matt              | Black Stained |                    |
|                                                                                   | Lacquered                 |               |                    |
| DAK WOOD,<br>SC® CERTIFIED<br>/ariation will occur due<br>o natural materials     |                           |               |                    |
|                                                                                   | Natural Matt<br>Lacquered | Black Stained | Sirka Grey Stained |
|                                                                                   |                           |               |                    |
|                                                                                   |                           |               |                    |