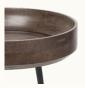

# **Bowl Table, Small**

# Mango wood and solid sandcasted steel legs

Bowl Table reconciles old Indian craftsmanship with the simplicity of Scandinavian design. The table top is made of mango wood turned on a lathe, showcasing the skill of Kharadi, an Indian wood-turning community and thereby supporting local craftsmanship. Durable for both private and public use.

Natural

Sirka Grey

Black