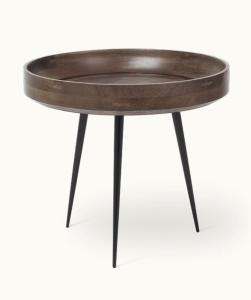

# **Bowl Table, Small**

# Mango wood and solid sandcasted steel legs

Bowl Table reconciles old Indian craftsmanship with the simplicity of Scandinavian design. The table top is made of mango wood turned on a lathe, showcasing the skill of Kharadi, an Indian wood-turning community and thereby supporting local craftsmanship. Durable for both private and public use.

## Materials

Solid mango wood, Natural, Black or Sirka Grey finish

20% recycled steel legs, black powder coated finish

#### **Dimensions**

Ø 40 cm H 38 cm / Ø 15.5" H 15"