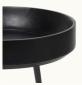

# **Bowl Table, Small**

# Mango wood and solid sandcasted steel legs

Bowl Table reconciles old Indian craftsmanship with the simplicity of Scandinavian design. The table top is made of mango wood turned on a lathe, showcasing the skill of Kharadi, an Indian wood-turning community and thereby supporting local craftsmanship. Durable for both private and public use.

Natural

Sirka Grey

Black