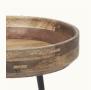

# **Bowl Table, Small**

# Mango wood and solid sandcasted steel legs

Bowl Table reconciles old Indian craftsmanship with the simplicity of Scandinavian design. The table top is made of mango wood turned on a lathe, showcasing the skill of Kharadi, an Indian wood-turning community and thereby supporting local craftsmanship. Durable for both private and public use.

Natural

Sirka Grey

Black