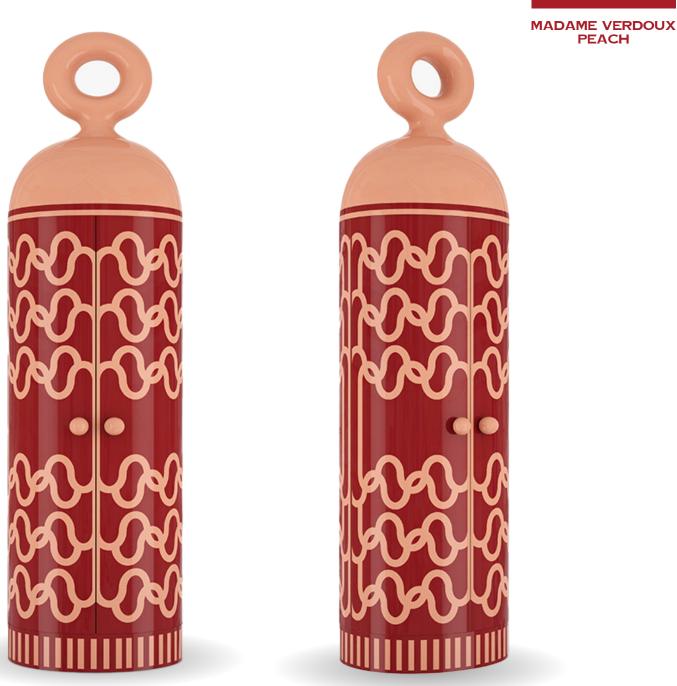

Madame Verdoux Peach is a splendid cabinet designed by Matteo Cibic with lace inspired motifs in tones of delectable peach and red. It is finished with rich leather interiors and can be used as a bar or a storage cabinet

| recommended use<br>collection                    | In a residence, hotel or office                                                                                         |         | 60.5 cm |
|--------------------------------------------------|-------------------------------------------------------------------------------------------------------------------------|---------|---------|
|                                                  | GELAIO                                                                                                                  |         |         |
| designer<br>description<br>dimension<br>material | Matteo Cibic<br>Cabinet<br>Width 60.5 cm<br>Depth 51 cm<br>Height 210 cm 51 cm<br>Mdf, plywood,<br>resin inlay, leather | 60.5 cm | 200 cm  |
|                                                  |                                                                                                                         |         |         |