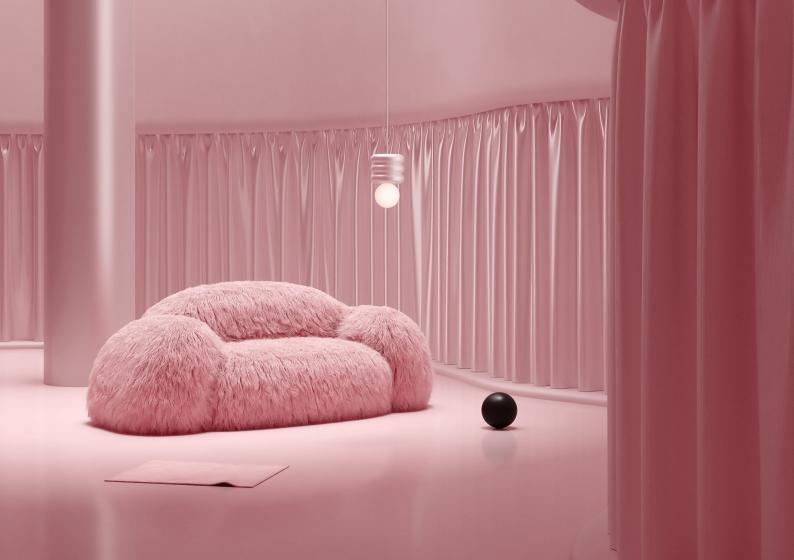

## MISSAHA LAB

LAB.02 Vladimir Naumov YETI 2022

The digital artist, Vladimir Naumov, based in St Petersburg, is our second artist with his Yeti sofa, becoming our second reference LAB.02.

The main purpose of the artist is to make our imagination fly by using his designs.

At the beginning and inspired by the different shapes of the clouds, Vladimir Naumov starts drawing the lines that set up the design for this collection, leading us to a world full of softness and comfort. But surprisingly after using a "faux lama fur" to cover the sofa, our initial perception changes completely, evoking now the mythical snowman.

1pcs 98 x 125 x 208 / Weight 132kg.

**MATERIALS** 

Pine wood structure, plywood and tablex. Foam CMHR (high resilience and flame retardant) for all our cushion filling system. Beech wooden legs.

Yeti is available only in Mongolia fur and in the following colours: pink, beige, black and lilac.