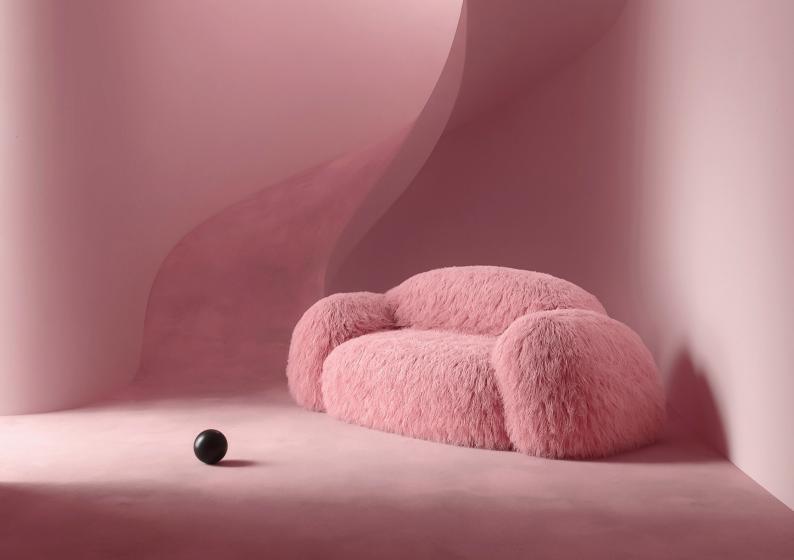

## MISSAHA LAB

LAB.02 Vladimir Naumov YETI 2022

The digital artist, Vladimir Naumov, based in St Petersburg, is our second artist with his Yeti sofa, becoming our second reference LAB.02.

The main purpose of the artist is to make our imagination fly by using his designs.

At the beginning and inspired by the different shapes of the clouds, Vladimir Naumov starts drawing the lines that set up the design for this collection, leading us to a world full of softness and comfort. But surprisingly after using a "faux lama fur" to cover the sofa, our initial perception changes completely, evoking now the mythical snowman.

1pcs 98 x 125 x 208 / Weight 132kg.

**MATERIALS** 

Pine wood structure, plywood and tablex. Foam CMHR (high resilience and flame retardant) for all our cushion filling system. Beech wooden legs.

Yeti is available only in Mongolia fur and in the following colours: pink, beige, black and lilac.