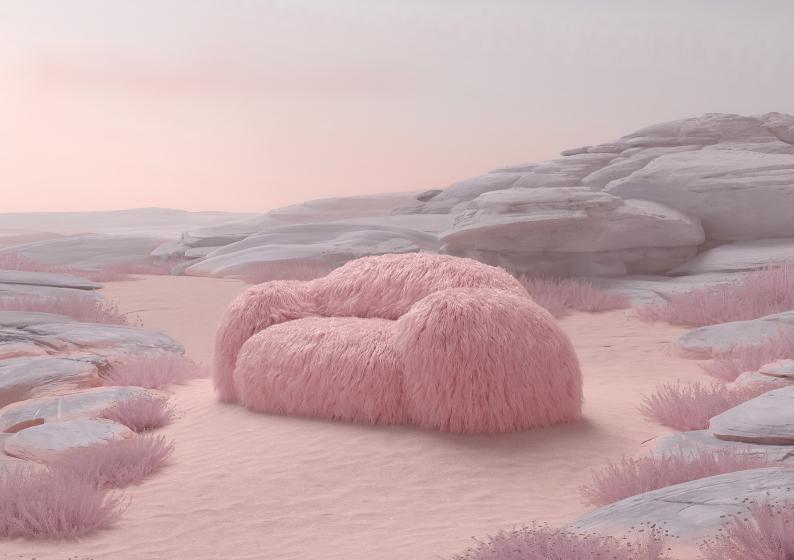

At the beginning and inspired by the different shapes of the clouds, Vladimir Naumov starts drawing the lines that set up the design for this collection, leading us to a world full of softness and comfort. But surprisingly after using a "faux lama fur" to cover the sofa, our initial perception changes completely, evoking now the mythical snowman.

1pcs 98 x 125 x 208 / Weight 132kg.

**MATERIALS** 

Pine wood structure, plywood and tablex. Foam CMHR (high resilience and flame retardant) for all our cushion filling system. Beech wooden legs.

Yeti is available only in Mongolia fur and in the following colours: pink, beige, black and lilac.