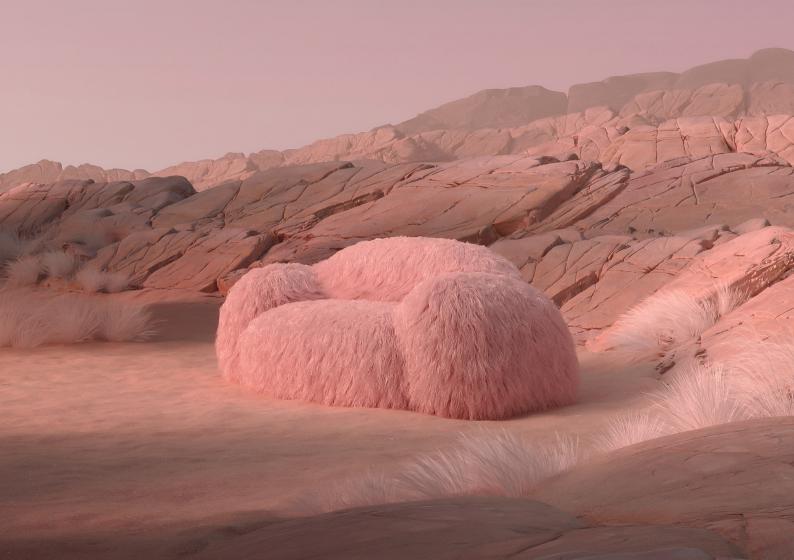

## MISSAHA LAB

LAB.02 Vladimir Naumov YETI 2022

The digital artist, Vladimir Naumov, based in St Petersburg, is our second artist with his Yeti sofa, becoming our second reference LAB.02.

The main purpose of the artist is to make our imagination fly by using his designs.

At the beginning and inspired by the different shapes of the clouds, Vladimir Naumov starts drawing the lines that set up the design for this collection, leading us to a world full of softness and comfort. But surprisingly after using a "faux lama fur" to cover the sofa, our initial perception changes completely, evoking now the mythical snowman.

1pcs 98 x 125 x 208 / Weight 132kg.

**MATERIALS** 

Pine wood structure, plywood and tablex. Foam CMHR (high resilience and flame retardant) for all our cushion filling system. Beech wooden legs.

Yeti is available only in Mongolia fur and in the following colours: pink, beige, black and lilac.