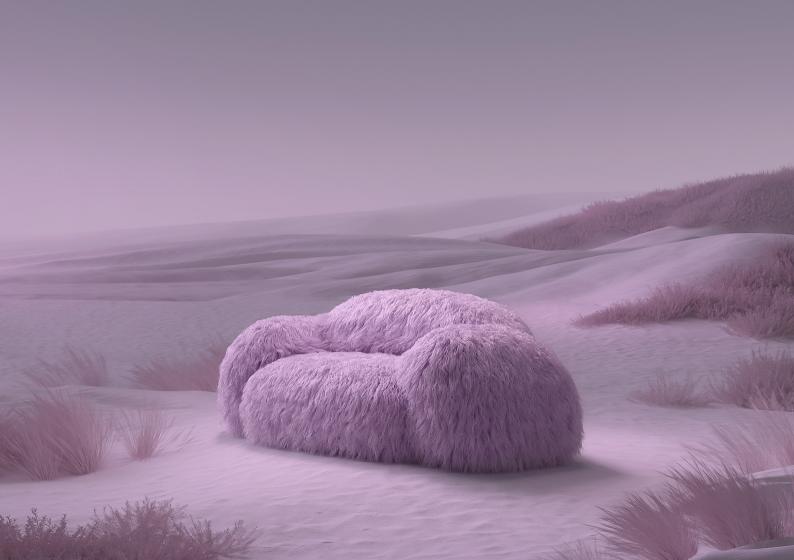

At the beginning and inspired by the different shapes of the clouds, Vladimir Naumov starts drawing the lines that set up the design for this collection, leading us to a world full of softness and comfort. But surprisingly after using a "faux lama fur" to cover the sofa, our initial perception changes completely, evoking now the mythical snowman.

1pcs 98 x 125 x 208 / Weight 132kg.

**MATERIALS** 

Pine wood structure, plywood and tablex. Foam CMHR (high resilience and flame retardant) for all our cushion filling system. Beech wooden legs.

Yeti is available only in Mongolia fur and in the following colours: pink, beige, black and lilac.