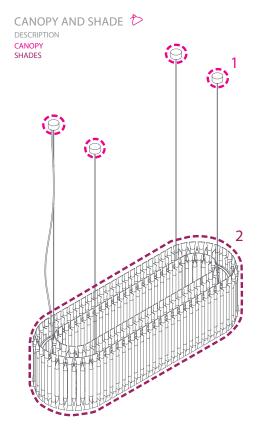

## CANOPY

**Nº1** - 4 units HEIGHT: 0,9" | 2,5 cm DIAMETER: 1,9" | 5 cm

## SHADES

**№2** - 1 unit LENGTH: 43,3" | 110 cm HEIGHT: 15,7" | 30 cm WIDTH: 11,8" | 39cm

Shade with Bulbs 🍟

For more information, contact our team. INFO@DELIGHTFULL.EU | WWW.DELIGHTFULL.EU