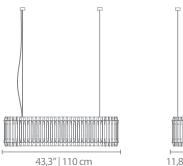

## SHADES

**№2** - 1 unit LENGTH: 43,3" | 110 cm HEIGHT: 15,7" | 30 cm WIDTH: 11,8" | 39cm

Shade with Bulbs 🍟

For more information, contact our team. INFO@DELIGHTFULL.EU | WWW.DELIGHTFULL.EU