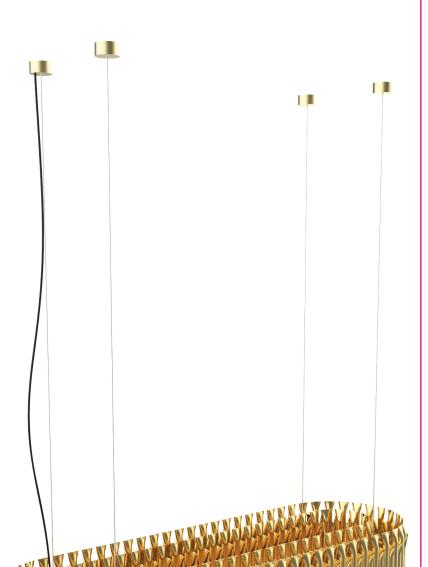

## MATHENY SNOOKER 110 | SUSPENSION

## CANOPY

**Nº1** - 4 units HEIGHT: 0,9" | 2,5 cm DIAMETER: 1,9" | 5 cm

## SHADES

**№2** - 1 unit LENGTH: 43,3" | 110 cm HEIGHT: 15,7" | 30 cm WIDTH: 11,8" | 39cm

Shade with Bulbs 🍟

For more information, contact our team. INFO@DELIGHTFULL.EU | WWW.DELIGHTFULL.EU