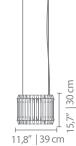

## CANOPY

**Nº1** - 4 units HEIGHT: 0,9" | 2,5 cm DIAMETER: 1,9" | 5 cm

## SHADES

**№2** - 1 unit LENGTH: 43,3" | 110 cm HEIGHT: 15,7" | 30 cm WIDTH: 11,8" | 39cm

Shade with Bulbs 🍟

For more information, contact our team. INFO@DELIGHTFULL.EU | WWW.DELIGHTFULL.EU