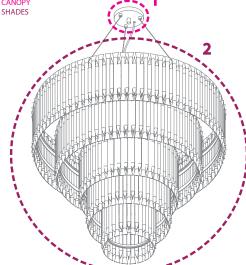

## CANOPY AND SHADE 🏷

### CANOPY

**Nº1** - 1 unit HEIGHT: 1,1" | 3 cm DIAMETER: 5,9" | 15 cm

#### **SHADES**

Nº2 - 1 unit HEIGHT: 35,4" | 90 cm DIAMETER: 39,4" | 100 cm

Shade with Bulbs 🍟

For more information, contact our team, INFO@DELIGHTFULL.EU | WWW.DELIGHTFULL.EU