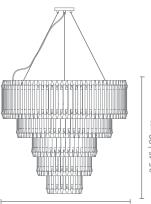

# MATHENY CHANDELIER 5 | SUSPENSION

Feel the true statement of luxury with this modern ceiling lamp. Matheny is a unique chandelier, a new take on the mid-century classics. It has a geometric design of combined tubes and its structure is handmade in brass. Its shape is round and is composed by golden tubes, which reflect the sophistication of a timeless iconic lamp. With 110 pounds, this luxurious chandelier light can be used in a modern living room or as a modern dining room lighting. All in all, Matheny round chandelier will certainly capture the attention of your quests.

DIMENSIONS HEIGHT: 35,4" | 90 cm DIAMETER: 39,4" | 100 cm

39,4" | 100 cm

ALSO AVAILABLE IN CATALOG 2018

MATHENY ROUND | SUSPENSION P.; MATHENY SNOOKER 110 | SUSPENSION P.; MATHENY SNOOKER 170 | SUSPENSION P.; MATHENY CHANDELIER | SUSPENSION P.; MATHENY PENDANT XL | SUSPENSION P.; MATHENY | FLOOR P.; MATHENY | WALL P.; MATHENY XL | WALL P.; MATHENY 3 | WALL P.; MATHENY 5 | WALL P.;