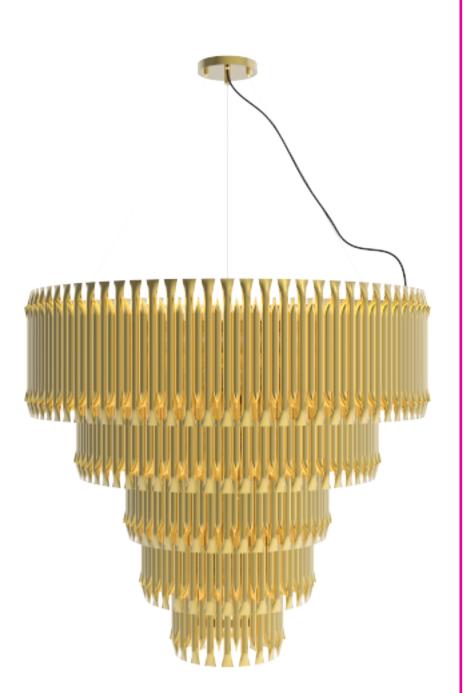

# MATHENY CHANDELIER 5 | SUSPENSION

Feel the true statement of luxury with this modern ceiling lamp. Matheny is a unique chandelier, a new take on the mid-century classics. It has a geometric design of combined tubes and its structure is handmade in brass. Its shape is round and is composed by golden tubes, which reflect the sophistication of a timeless iconic lamp. With 110 pounds, this luxurious chandelier light can be used in a modern living room or as a modern dining room lighting. All in all, Matheny round chandelier will certainly capture the attention of your quests.

DIMENSIONS HEIGHT: 35,4" | 90 cm DIAMETER: 39,4" | 100 cm

39,4" | 100 cm

ALSO AVAILABLE IN CATALOG 2018

MATHENY ROUND | SUSPENSION P.; MATHENY SNOOKER 110 | SUSPENSION P.; MATHENY SNOOKER 170 | SUSPENSION P.; MATHENY CHANDELIER | SUSPENSION P.; MATHENY PENDANT XL | SUSPENSION P.; MATHENY | FLOOR P.; MATHENY | WALL P.; MATHENY XL | WALL P.; MATHENY 3 | WALL P.; MATHENY 5 | WALL P.;

## MATHENY CHANDELIER 5 | SUSPENSION