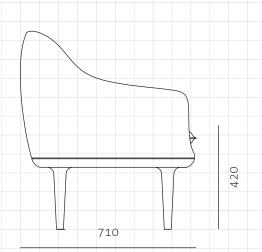

## Lunar Lounge Chair Large

CODE DIMENSIONS

NET WEIGHT ENVIRONMENT MATERIALS LN-S111-L

W850 x D710 x H800mm

Seating height: 420mm

23.5 kg

Indoor

Solid wood legs, Upholstered moulded foam frame, Upholstered cushion