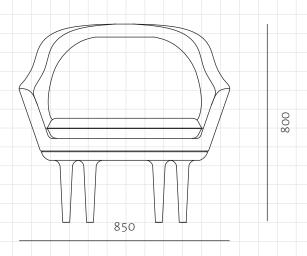

## Lunar Lounge Chair Large

CODE DIMENSIONS

NET WEIGHT ENVIRONMENT MATERIALS LN-S111-L

W850 x D710 x H800mm

Seating height: 420mm

23.5 kg

Indoor

Solid wood legs, Upholstered moulded foam frame, Upholstered cushion