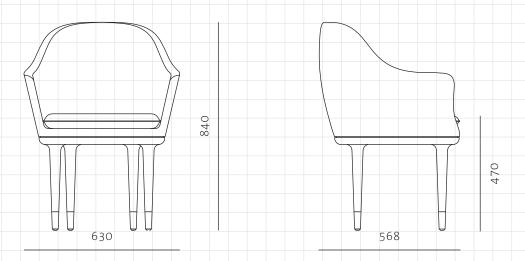

## Lunar Dining Chair Large

CODE DIMENSIONS

NET WEIGHT ENVIRONMENT MATERIALS LN-S211-L

W630 x D568 x H840mm

Seating height: 470mm

13.0 kg

Indoor

LCL/AIR