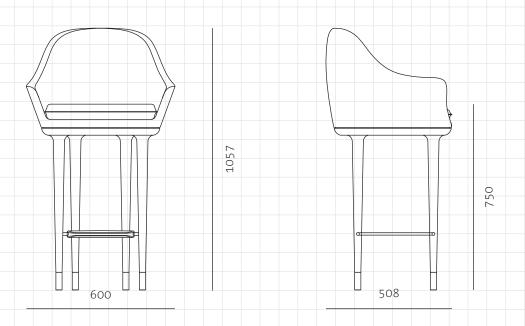

## Lunar Bar Chair \$H750

CODE DIMENSIONS

NET WEIGHT ENVIRONMENT MATERIALS LN-S311-750

W600 x D508 x H1057mm

Seating height: 750mm

14.5 kg

Indoor

Solid wood legs, Upholstered moulded foam frame, Upholstered cushion,