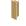

MIRROR

An artful large round wall lamp sculpture made of wood folded by polished stainless steel that portrays a perfect mirror. Through the manual fitting of hammered polished brass sheet.

## Product features:

Wooden structure, with mirrored surface with two polished stainless steel plates, in circular format ripped by a hammered polished brass sheet.

Arts and Techniques: Iron forging, hammering. Materials and Finishes:

### DIMENSIONS

Width: 200 cm (78.7 in.) Depth: 8 cm (3.2 in.) Height: 200 cm (78.7 in.)

 $m^3 \, \cdots$ 

EXPLORE MORE

. CATALOGS .

. FINISHES .

. PRESS EDITORIAL .

351 910 936 335
351 224 887 170
info@bocadolobo.com