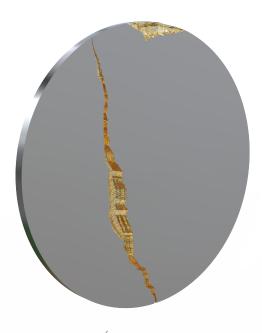

MIRROR

An artful large round wall lamp sculpture made of wood folded by polished stainless steel that portrays a perfect mirror. Through the manual fitting of hammered polished brass sheet.

## Product features:

Wooden structure, with mirrored surface with two polished stainless steel plates, in circular format ripped by a hammered polished brass sheet.

Arts and Techniques: Iron forging, hammering. Materials and Finishes:

Stainless Steel, Polished Hammered Brass.