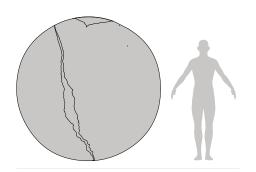

### DIMENSIONS

Width: 200 cm (78.7 in.) Depth: 8 cm (3.2 in.) Height: 200 cm (78.7 in.)

 $m^3 \, \cdots$ 

EXPLORE MORE

. CATALOGS .

. FINISHES .

. PRESS EDITORIAL .

351 910 936 335
351 224 887 170
info@bocadolobo.com