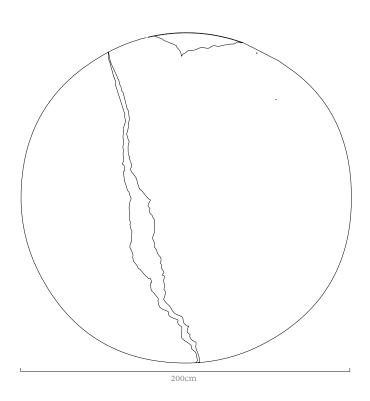

### DIMENSIONS

Width: 200 cm (78.7 in.) Depth: 8 cm (3.2 in.) Height: 200 cm (78.7 in.)

 $m^3 \, \cdots$ 

EXPLORE MORE

. CATALOGS .

. FINISHES .

. PRESS EDITORIAL .

351 910 936 335
351 224 887 170
info@bocadolobo.com