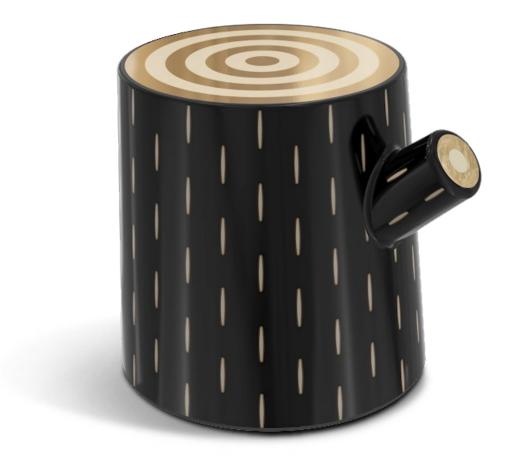

LOG STOOL

Log Stool has a playful form with brass and resin inlay. It can be used as a seat or a side table.

recommended use collection

In a residence, hotel, commercial space

designer description dimension

material

Marcantonio Seat/Table Width 52 cm Depth 42.5 cm Height 43 cm Nautical Resin, Brass

CARE Wipe gently with dry soft cloth. • In case of spillage of water wipe immediately. • A premium liquid wax may be used occasionally to refresh the high gloss.