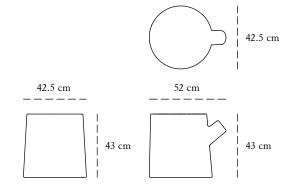

material

Marcantonio Seat/Table Width 52 cm Depth 42.5 cm Height 43 cm Nautical Resin, Brass

CARE Wipe gently with dry soft cloth. • In case of spillage of water wipe immediately. • A premium liquid wax may be used occasionally to refresh the high gloss.