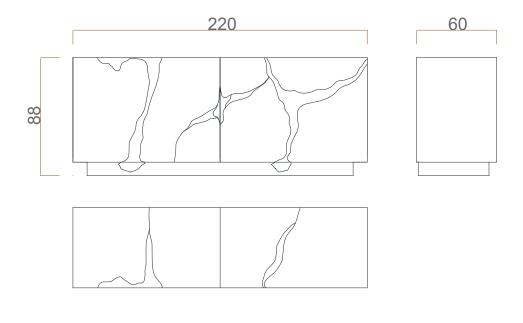

Customization: Custom sizes and colors are available with an upcharge.

Observations for mounting: Pads on the base to protect the support area. Clean and Care: Dry cloth for the wood part and glass cleaner for the glass box.