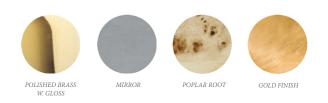

Arts and Techniques: Wood carving, metal cutting, gold leaf gliding, hammering.

Materials and Finishes: Polished stainless steel exterior, poplar root veneer interior.

Product Options: Limited Edition. Singular Products.

## TECHNICAL INFO

MATERIALS & FINISHES

STANDARD

Custom colors and finishes are available with an upcharge. Please contact info@bocadolobo.com