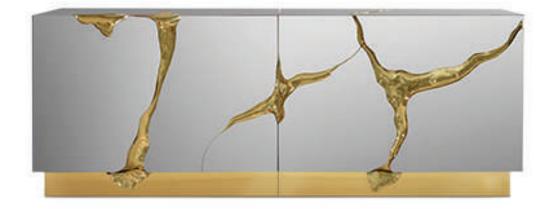

The Lapiaz Sideboard originates from one of Boca do Lobo's iconic design pieces. Based on the same aesthetic that created a legacy, the Lapiaz Sideboard takes exceptional craftsmanship and design to a new realm. Consisting of two individual modules, the Lapiaz is finished in polished stainless steel that portarys a perfect mirror, with a poplar root wood veneer interior. **Product features:** Consisting of two individual modules, the Lapiaz is finished in polished stainless steel that portarys a perfect mirror, with a poplar root wood veneer interior.

Arts and Techniques: Wood carving, metal cutting, gold leaf gliding, hammering.

Materials and Finishes: Polished stainless steel exterior, poplar root veneer interior.

Product Options: Limited Edition. Singular Products.