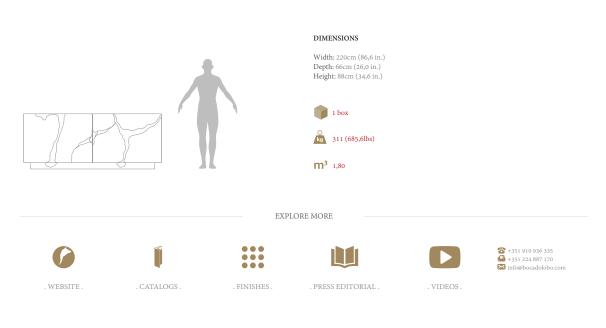

Customization: Custom sizes and colors are available with an upcharge.

Observations for mounting: Pads on the base to protect the support area. Clean and Care: Dry cloth for the wood part and glass cleaner for the glass box.