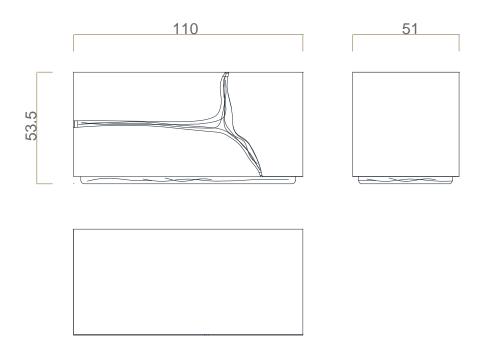

#### DIMENSIONS

Width: 110cm (43,3 in.) Depth: 51cm (20,1 in.) Height: 53,5cm (21,1 in.)

m³ 0,61