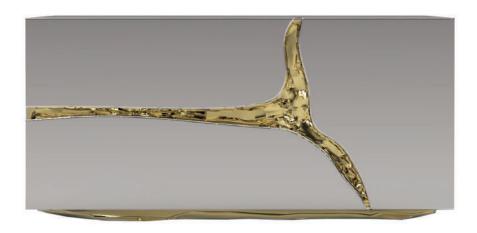

### NIGHTSTAND

Inspired in the dissolution of soluble rocks such as limestone, dolomite and Inspired in the dissolution of soluble rocks such as limestone, dolomite and gypsum, the Lapiaz | Nightstand, is characterized by the idea of an underground effluence where luxury flows. Resembling a freshly cracked stone, the Lapiaz nightstand boasts a unique golden interior, capable of filling any room with energy and life. This compelling design piece features unique details achieved through the skill of our talented artisans, ensuring that it stands-out in any master bedroom setting.

Product features: Contains two drawers, finished with Poplar Root. Arts and Techniques: Joinery and Glass Work.

Materials and Finishes: Polished brass, mirror, smoked glass, Poplar Root wood.

Product Options: Master Bedroom Collection, Singular Products.